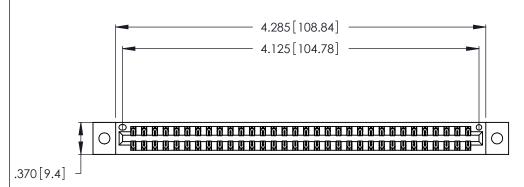

| 346/396 SERIES CARD EDGE CONNECTOR |
|------------------------------------|
| PART NUMBER: 346-064-521-202       |

**EDAC INC** TORONTO, ONTARIO CANADA

THESE DRAWINGS AND SPECIFICATIONS ARE THE PROPERTY OF EDAC INC., AND SHALL NOT BE REPRODUCED, OR COPIED OR USED AS THE BASIS FOR THE MANUFACTURE OR SALE OF APPARATUS WITHOUT WRITTEN PERMISSION.

.600 [15.24] EDING

Card Slot Accepts .054 [1.37] to .070 [1.78] Thick P.C. Board .330 [8.38] Card Slot .160 [4.07] Point of Contact

- INSULATOR MATERIAL: THERMOPLASTIC POLYESTER, UL 94V-0 CONTACT MATERIAL; COPPER, NICKEL, TIN\_ALLOY CA-725
- CONTACT PLATING: GOLD ON THE MATING AREA, TIN-LEAD ON THE CONTACT TAILS, NICKEL UNDERPLATE