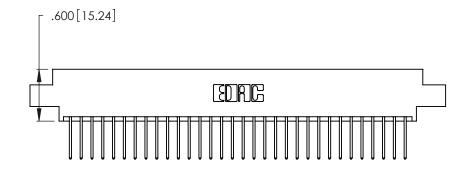

<u>Contact Dimensions:</u>
522-P.C. Tail .025 Sq. (0.64 Sq.) - Tail LG. = .440 (11.18)
.125 (3.18) Contact Spacing x .250 (6.35) Row Spacing

.370 [9.4]

THIS IS A C.A.D. GENERATED DRAWING DO NOT MAKE MANUAL REVISIONS TO MASTER.

Card Slot Accepts .054 [1.37] to .070 [1.78] Thick P.C. Board .330 [8.38] Card Slot .160 [4.07] Point of Contact

- INSULATOR MATERIAL: THERMOPLASTIC POLYESTER, UL 94V-0 CONTACT MATERIAL; COPPER, NICKEL, TIN ALLOY CA-725
- CONTACT PLATING: GOLD ON THE MATING AREA, TIN-LEAD ON THE CONTACT TAILS, NICKEL UNDERPLATE

| 346/396 SERIES CARD EDGE CONNECTOR |
|------------------------------------|
| PART NUMBER: 346-064-522-807       |

**EDAC INC** TORONTO, ONTARIO CANADA

THESE DRAWINGS AND SPECIFICATIONS ARE THE PROPERTY OF EDAC INC., AND SHALL NOT BE REPRODUCED, OR COPIED OR USED AS THE BASIS FOR THE MANUFACTURE OR SALE OF APPARATUS WITHOUT WRITTEN PERMISSION.