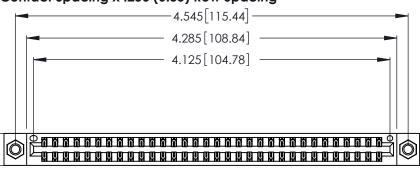

<u>Contact Dimensions:</u>
522-P.C. Tail .025 Sq. (0.64 Sq.) - Tail LG. = .440 (11.18)
.125 (3.18) Contact Spacing x .250 (6.35) Row Spacing

.370 [9.4]

THIS IS A C.A.D. GENERATED DRAWING DO NOT MAKE MANUAL REVISIONS TO MASTER.

Card Slot Accepts .054 [1.37] to .070 [1.78] Thick P.C. Board .330 [8.38] Card Slot .160 [4.07] Point of Contact

- INSULATOR MATERIAL: THERMOPLASTIC POLYESTER, UL 94V-0 CONTACT MATERIAL; COPPER, NICKEL, TIN ALLOY CA-725
- CONTACT PLATING: GOLD ON THE MATING AREA, TIN-LEAD ON THE CONTACT TAILS, NICKEL UNDERPLATE

| 346/396 SERIES CARD EDGE CONNECTOR |
|------------------------------------|
| PART NUMBER: 346-064-522-807       |

**EDAC INC** TORONTO, ONTARIO CANADA

THESE DRAWINGS AND SPECIFICATIONS ARE THE PROPERTY OF EDAC INC., AND SHALL NOT BE REPRODUCED, OR COPIED OR USED AS THE BASIS FOR THE MANUFACTURE OR SALE OF APPARATUS WITHOUT WRITTEN PERMISSION.