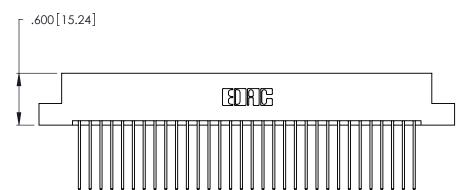

<u>Contact Dimensions:</u>
541-Wire Wrap .025 Sq. (0.64 Sq.) - Tail LG. =.750 (19.05)
.125 (3.18) Contact Spacing x .250 (6.35) Row Spacing

-4.545 [115.44] 4.285 [108.84] 4.125 [104.78]

.370 [9.4]

THIS IS A C.A.D. GENERATED DRAWING DO NOT MAKE MANUAL REVISIONS TO MASTER.

Card Slot Accepts .054 [1.37] to .070 [1.78] Thick P.C. Board

.330 [8.38] Card Slot

ISSUE NUMBER

ORIGINAL

1

.160 [4.07] Point of Contact

346/396 SERIES CARD EDGE CONNECTOR PART NUMBER: 346-064-541-207

YOUR CONNECTION TO QUALITY & SERVICE

**EDAC INC** TORONTO, ONTARIO CANADA

THESE DRAWINGS AND SPECIFICATIONS ARE THE PROPERTY OF EDAC INC.,AND SHALL NOT BE REPRODUCED, OR COPIED OR USED AS THE BASIS FOR THE MANUFACTURE OR SALE OF APPARATUS WITHOUT WRITTEN PERMISSION.