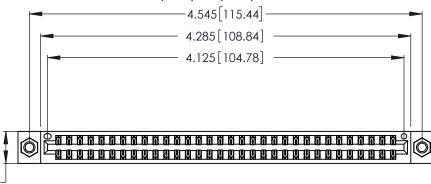

Contact Dimensions:
556-Extender Board Bend (Code 520 Contacts)
See Sheet 2 for Contact Code 555, 556, 558, 559, 560 Dimensions

.370 [9.4]

THIS IS A C.A.D. GENERATED DRAWING DO NOT MAKE MANUAL REVISIONS TO MASTER.

Card Slot Accepts .054 [1.37] to .070 [1.78] Thick P.C. Board .330 [8.38] Card Slot .160 [4.07] Point of Contact

INSULATOR MATERIAL: THERMOPLASTIC POLYESTER, UL 94V-0 CONTACT MATERIAL; COPPER, NICKEL, TIN ALLOY CA-725

CONTACT PLATING: GOLD ON THE MATING AREA, TIN-LEAD ON THE CONTACT TAILS, NICKEL UNDERPLATE

| 346/396 SERIES ( | CARD EDGE    | CONNECTOR |
|------------------|--------------|-----------|
| PART NUMBER: 3   | 346-064-556- | 207       |