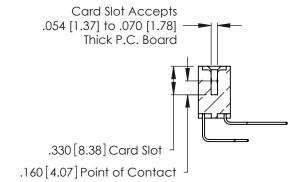

346/396 SERIES CARD EDGE CONNECTOR CONTACT CODE 555,556,558,559,560 DIMENSIONS

YOUR CONNECTION TO QUALITY & SERVICE

**EDAC INC** TORONTO, ONTARIO CANADA

THESE DRAWINGS AND SPECIFICATIONS ARE THE PROPERTY OF EDAC INC.,AND SHALL NOT BE REPRODUCED, OR COPIED OR USED AS THE BASIS FOR THE MANUFACTURE OR SALE OF APPARATUS WITHOUT WRITTEN PERMISSION.

**Contact Code 560** 

INSULATOR MATERIAL: THERMOPLASTIC POLYESTER, UL 94V-0 CONTACT MATERIAL; COPPER, NICKEL, TIN ALLOY CA-725 CONTACT PLATING: GOLD ON THE MATING AREA, TIN-LEAD ON THE CONTACT TAILS, NICKEL UNDERPLATE