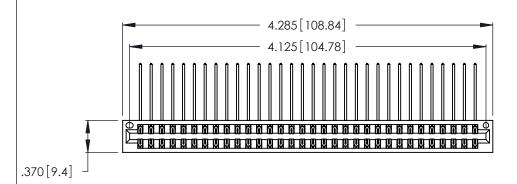

| 346/396 SERIES CARD EDGE CONNECTOR |
|------------------------------------|
| PART NUMBER: 346-064-558-201       |

**EDAC INC** TORONTO, ONTARIO CANADA

THESE DRAWINGS AND SPECIFICATIONS ARE THE PROPERTY OF EDAC INC., AND SHALL NOT BE REPRODUCED, OR COPIED OR USED AS THE BASIS FOR THE MANUFACTURE OR SALE OF APPARATUS WITHOUT WRITTEN PERMISSION.

Contact Dimensions:
558-90 Degree Bend (Code 541 Contacts)
See Sheet 2 for Contact Code 555, 556, 558, 559, 560 Dimensions

THIS IS A C.A.D. GENERATED DRAWING DO NOT MAKE MANUAL REVISIONS TO MASTER.

1

- INSULATOR MATERIAL: THERMOPLASTIC POLYESTER, UL 94V-0 CONTACT MATERIAL; COPPER, NICKEL, TIN ALLOY CA-725
- CONTACT PLATING: GOLD ON THE MATING AREA, TIN-LEAD ON THE CONTACT TAILS, NICKEL UNDERPLATE