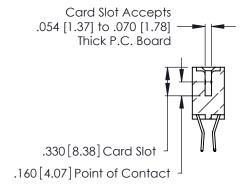

346/396 SERIES CARD EDGE CONNECTOR CONTACT CODE 555,556,558,559,560 DIMENSIONS

YOUR CONNECTION TO QUALITY & SERVICE

**EDAC INC** TORONTO, ONTARIO CANADA

THESE DRAWINGS AND SPECIFICATIONS ARE THE PROPERTY OF EDAC INC.,AND SHALL NOT BE REPRODUCED, OR COPIED OR USED AS THE BASIS FOR THE MANUFACTURE OR SALE OF APPARATUS WITHOUT WRITTEN PERMISSION.

Contact Code 560

INSULATOR MATERIAL: THERMOPLASTIC POLYESTER, UL 94V-0 CONTACT MATERIAL; COPPER, NICKEL, TIN ALLOY CA-725 CONTACT PLATING: GOLD ON THE MATING AREA, TIN-LEAD ON THE CONTACT TAILS, NICKEL UNDERPLATE