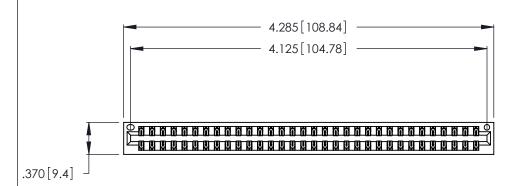

| 346/396 SERIES CARD EDGE CONNECTOR |
|------------------------------------|
| PART NUMBER: 346-064-560-201       |

YOUR CONNECTION TO QUALITY & SERVICE

**EDAC INC** TORONTO, ONTARIO CANADA

THESE DRAWINGS AND SPECIFICATIONS ARE THE PROPERTY OF EDAC INC., AND SHALL NOT BE REPRODUCED, OR COPIED OR USED AS THE BASIS FOR THE MANUFACTURE OR SALE OF APPARATUS WITHOUT WRITTEN PERMISSION.

Contact Dimensions:
560-Extender Board Bend (Code 523 Contacts)
See Sheet 2 for Contact Code 555, 556, 558, 559, 560 Dimensions

THIS IS A C.A.D. GENERATED DRAWING DO NOT MAKE MANUAL REVISIONS TO MASTER.