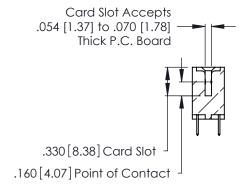

Contact Code 560

INSULATOR MATERIAL: THERMOPLASTIC POLYESTER, UL 94V-0 CONTACT MATERIAL; COPPER, NICKEL, TIN ALLOY CA-725 CONTACT PLATING: GOLD ON THE MATING AREA, TIN-LEAD ON THE CONTACT TAILS, NICKEL UNDERPLATE