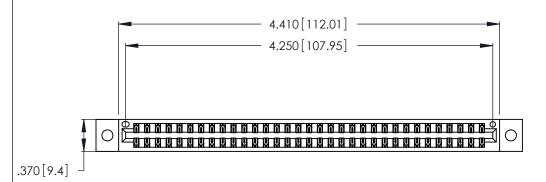

<u>Contact Dimensions:</u>
520-P.C. Tail .030x.018 (0.76x0.46) - Tail LG. = .175 (4.45)
.125 (3.18) Contact Spacing x .250 (6.35) Row Spacing

THIS IS A C.A.D. GENERATED DRAWING DO NOT MAKE MANUAL REVISIONS TO MASTER.

1

INSULATOR MATERIAL: THERMOPLASTIC POLYESTER, UL 94V-0 CONTACT MATERIAL; COPPER, NICKEL, TIN ALLOY CA-725

CONTACT PLATING: GOLD ON THE MATING AREA, TIN-LEAD ON THE CONTACT TAILS, NICKEL UNDERPLATE

346/396 SERIES CARD EDGE CONNECTOR PART NUMBER: 346-066-520-202