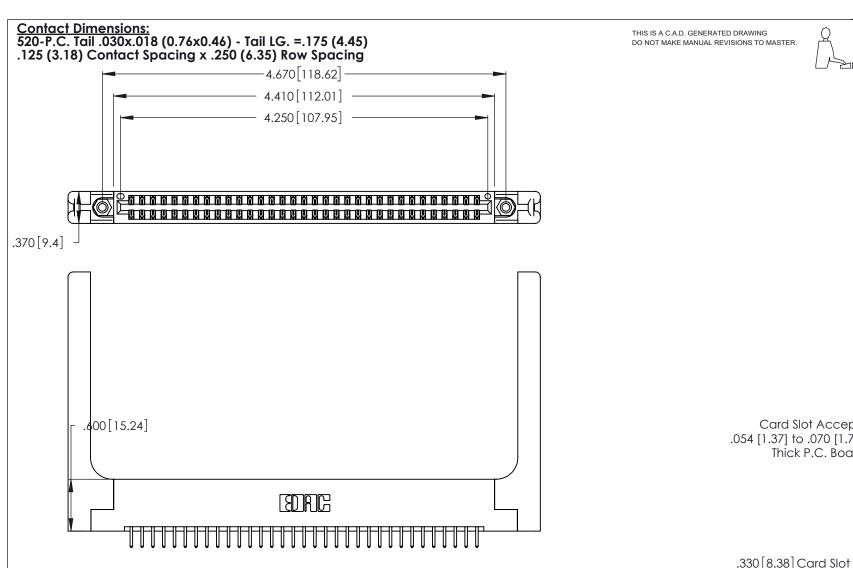

Card Slot Accepts .054 [1.37] to .070 [1.78] Thick P.C. Board

.160 [4.07] Point of Contact

INSULATOR MATERIAL: THERMOPLASTIC POLYESTER, UL 94V-0 CONTACT MATERIAL; COPPER, NICKEL, TIN\_ALLOY CA-725

CONTACT PLATING: GOLD ON THE MATING AREA, TIN-LEAD ON THE CONTACT TAILS, NICKEL UNDERPLATE

346/396 SERIES CARD EDGE CONNECTOR PART NUMBER: 346-066-520-258

YOUR CONNECTION TO QUALITY & SERVICE

**EDAC INC** TORONTO, ONTARIO CANADA

THESE DRAWINGS AND SPECIFICATIONS ARE THE PROPERTY OF EDAC INC., AND SHALL NOT BE REPRODUCED, OR COPIED OR USED AS THE BASIS FOR THE MANUFACTURE OR SALE OF APPARATUS WITHOUT WRITTEN PERMISSION.