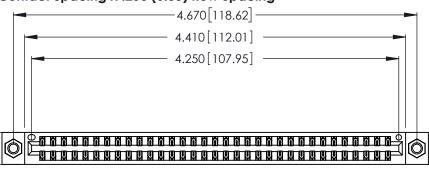

<u>Contact Dimensions:</u>
522-P.C. Tail .025 Sq. (0.64 Sq.) - Tail LG. =.440 (11.18)
.125 (3.18) Contact Spacing x .250 (6.35) Row Spacing

.370 [9.4]

THIS IS A C.A.D. GENERATED DRAWING DO NOT MAKE MANUAL REVISIONS TO MASTER.

Card Slot Accepts .054 [1.37] to .070 [1.78] Thick P.C. Board .330 [8.38] Card Slot .160 [4.07] Point of Contact

INSULATOR MATERIAL: THERMOPLASTIC POLYESTER, UL 94V-0 CONTACT MATERIAL; COPPER, NICKEL, TIN ALLOY CA-725

CONTACT PLATING: GOLD ON THE MATING AREA, TIN-LEAD ON THE CONTACT TAILS, NICKEL UNDERPLATE

346/396 SERIES CARD EDGE CONNECTOR PART NUMBER: 346-066-522-807

**EDAC INC** TORONTO, ONTARIO CANADA

THESE DRAWINGS AND SPECIFICATIONS ARE THE PROPERTY OF EDAC INC., AND SHALL NOT BE REPRODUCED, OR COPIED OR USED AS THE BASIS FOR THE MANUFACTURE OR SALE OF APPARATUS WITHOUT WRITTEN PERMISSION.