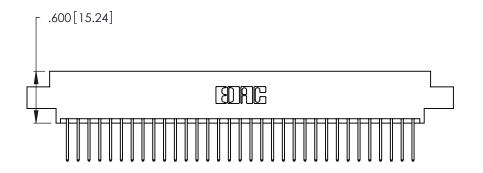

<u>Contact Dimensions:</u>
522-P.C. Tail .025 Sq. (0.64 Sq.) - Tail LG. =.440 (11.18)
.125 (3.18) Contact Spacing x .250 (6.35) Row Spacing

.370 [9.4]

THIS IS A C.A.D. GENERATED DRAWING DO NOT MAKE MANUAL REVISIONS TO MASTER.

Card Slot Accepts .054 [1.37] to .070 [1.78] Thick P.C. Board .330 [8.38] Card Slot .160 [4.07] Point of Contact

INSULATOR MATERIAL: THERMOPLASTIC POLYESTER, UL 94V-0 CONTACT MATERIAL; COPPER, NICKEL, TIN ALLOY CA-725

CONTACT PLATING: GOLD ON THE MATING AREA, TIN-LEAD ON THE CONTACT TAILS, NICKEL UNDERPLATE

346/396 SERIES CARD EDGE CONNECTOR PART NUMBER: 346-066-522-807

**EDAC INC** TORONTO, ONTARIO CANADA

THESE DRAWINGS AND SPECIFICATIONS ARE THE PROPERTY OF EDAC INC., AND SHALL NOT BE REPRODUCED, OR COPIED OR USED AS THE BASIS FOR THE MANUFACTURE OR SALE OF APPARATUS WITHOUT WRITTEN PERMISSION.