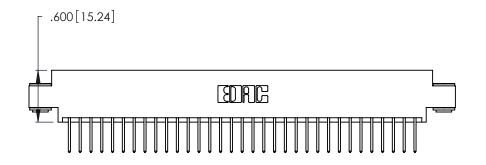

1

Card Slot Accepts .054 [1.37] to .070 [1.78] Thick P.C. Board .330 [8.38] Card Slot .160 [4.07] Point of Contact

INSULATOR MATERIAL: THERMOPLASTIC POLYESTER, UL 94V-0 CONTACT MATERIAL; COPPER, NICKEL, TIN ALLOY CA-725

CONTACT PLATING: GOLD ON THE MATING AREA, TIN-LEAD ON THE CONTACT TAILS, NICKEL UNDERPLATE

346/396 SERIES CARD EDGE CONNECTOR PART NUMBER: 346-066-526-803

YOUR CONNECTION TO QUALITY & SERVICE

**EDAC INC** TORONTO, ONTARIO CANADA