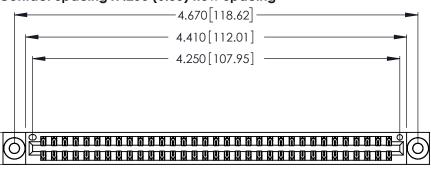

<u>Contact Dimensions:</u>
526-P.C. Tail .018 Sq. (0.46 Sq.) - Tail LG. =.350 (8.89)
.125 (3.18) Contact Spacing x .250 (6.35) Row Spacing

.370 [9.4]

THIS IS A C.A.D. GENERATED DRAWING DO NOT MAKE MANUAL REVISIONS TO MASTER.

1

Card Slot Accepts .054 [1.37] to .070 [1.78] Thick P.C. Board .330 [8.38] Card Slot .160 [4.07] Point of Contact

INSULATOR MATERIAL: THERMOPLASTIC POLYESTER, UL 94V-0 CONTACT MATERIAL; COPPER, NICKEL, TIN ALLOY CA-725

CONTACT PLATING: GOLD ON THE MATING AREA, TIN-LEAD ON THE CONTACT TAILS, NICKEL UNDERPLATE

346/396 SERIES CARD EDGE CONNECTOR PART NUMBER: 346-066-526-803

YOUR CONNECTION TO QUALITY & SERVICE

**EDAC INC** TORONTO, ONTARIO CANADA