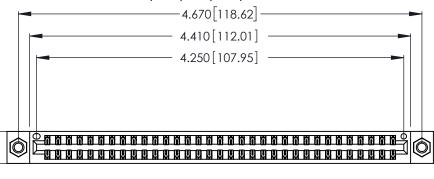

| 346/396 SERIES CARD EDGE CONNECTOR |
|------------------------------------|
| PART NUMBER: 346-066-555-807       |

**EDAC INC** TORONTO, ONTARIO CANADA

THESE DRAWINGS AND SPECIFICATIONS ARE THE PROPERTY OF EDAC INC.,AND SHALL NOT BE REPRODUCED, OR COPIED OR USED AS THE BASIS FOR THE MANUFACTURE OR SALE OF APPARATUS WITHOUT WRITTEN PERMISSION.

Card Slot Accepts .054 [1.37] to .070 [1.78] Thick P.C. Board .330 [8.38] Card Slot .160 [4.07] Point of Contact

- INSULATOR MATERIAL: THERMOPLASTIC POLYESTER, UL 94V-0 CONTACT MATERIAL; COPPER, NICKEL, TIN\_ALLOY CA-725
- CONTACT PLATING: GOLD ON THE MATING AREA, TIN-LEAD ON THE CONTACT TAILS, NICKEL UNDERPLATE