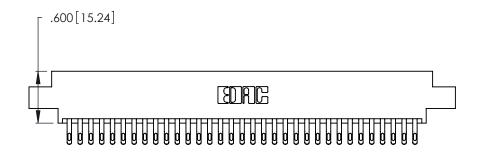

Card Slot Accepts .054 [1.37] to .070 [1.78] Thick P.C. Board .330 [8.38] Card Slot .160 [4.07] Point of Contact

- INSULATOR MATERIAL: THERMOPLASTIC POLYESTER, UL 94V-0 CONTACT MATERIAL; COPPER, NICKEL, TIN\_ALLOY CA-725
- CONTACT PLATING: GOLD ON THE MATING AREA, TIN-LEAD ON THE CONTACT TAILS, NICKEL UNDERPLATE