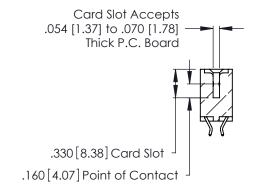

Contact Code 560

INSULATOR MATERIAL: THERMOPLASTIC POLYESTER, UL 94V-0 CONTACT MATERIAL; COPPER, NICKEL, TIN ALLOY CA-725 CONTACT PLATING: GOLD ON THE MATING AREA, TIN-LEAD ON THE CONTACT TAILS, NICKEL UNDERPLATE

346/396 SERIES CARD EDGE CONNECTOR CONTACT CODE 555,556,558,559,560 DIMENSIONS

YOUR CONNECTION TO QUALITY & SERVICE

**EDAC INC** TORONTO, ONTARIO CANADA

THESE DRAWINGS AND SPECIFICATIONS ARE THE PROPERTY OF EDAC INC.,AND SHALL NOT BE REPRODUCED, OR COPIED OR USED AS THE BASIS FOR THE MANUFACTURE OR SALE OF APPARATUS WITHOUT WRITTEN PERMISSION.