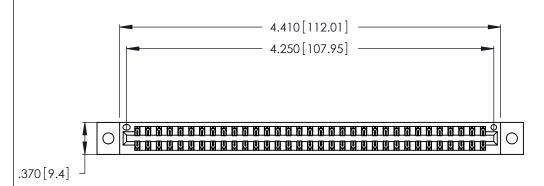

INSULATOR MATERIAL: THERMOPLASTIC POLYESTER, UL 94V-0 CONTACT MATERIAL; COPPER, NICKEL, TIN ALLOY CA-725

CONTACT PLATING: GOLD ON THE MATING AREA, TIN-LEAD ON THE CONTACT TAILS, NICKEL UNDERPLATE

346/396 SERIES CARD EDGE CONNECTOR PART NUMBER: 346-066-556-202

Contact Dimensions:
556-Extender Board Bend (Code 520 Contacts)
See Sheet 2 for Contact Code 555, 556, 558, 559, 560 Dimensions

THIS IS A C.A.D. GENERATED DRAWING DO NOT MAKE MANUAL REVISIONS TO MASTER.