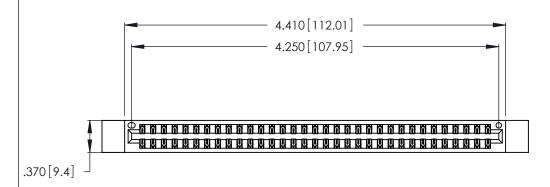

Contact Dimensions:
556-Extender Board Bend (Code 520 Contacts)
See Sheet 2 for Contact Code 555, 556, 558, 559, 560 Dimensions

THIS IS A C.A.D. GENERATED DRAWING DO NOT MAKE MANUAL REVISIONS TO MASTER.

INSULATOR MATERIAL: THERMOPLASTIC POLYESTER, UL 94V-0 CONTACT MATERIAL; COPPER, NICKEL, TIN ALLOY CA-725

CONTACT PLATING: GOLD ON THE MATING AREA, TIN-LEAD ON THE CONTACT TAILS, NICKEL UNDERPLATE

346/396 SERIES CARD EDGE CONNECTOR PART NUMBER: 346-066-556-212