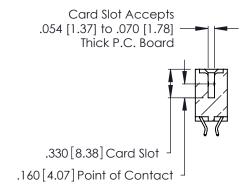

THIS IS A C.A.D. GENERATED DRAWING DO NOT MAKE MANUAL REVISIONS TO MASTER.

ISSUE NUMBER

ORIGINAL

1

**Contact Code 555** 

Contact Code 556

**Contact Code 558** 

**Contact Code 559** 

Contact Code 560

INSULATOR MATERIAL: THERMOPLASTIC POLYESTER, UL 94V-0 CONTACT MATERIAL; COPPER, NICKEL, TIN ALLOY CA-725 CONTACT PLATING: GOLD ON THE MATING AREA, TIN-LEAD ON THE CONTACT TAILS, NICKEL UNDERPLATE