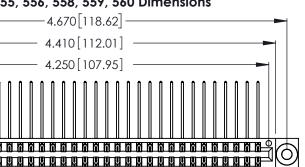

346/396 SERIES CARD EDGE CONNECTOR CONTACT CODE 555,556,558,559,560 DIMENSIONS

YOUR CONNECTION TO QUALITY & SERVICE

**EDAC INC** TORONTO, ONTARIO CANADA

THESE DRAWINGS AND SPECIFICATIONS ARE THE PROPERTY OF EDAC INC.,AND SHALL NOT BE REPRODUCED, OR COPIED OR USED AS THE BASIS FOR THE MANUFACTURE OR SALE OF APPARATUS WITHOUT WRITTEN PERMISSION.

Contact Dimensions:
559-90 Degree Bend (Code 541 Contacts)
See Sheet 2 for Contact Code 555, 556, 558, 559, 560 Dimensions

.370 [9.4]

THIS IS A C.A.D. GENERATED DRAWING DO NOT MAKE MANUAL REVISIONS TO MASTER.