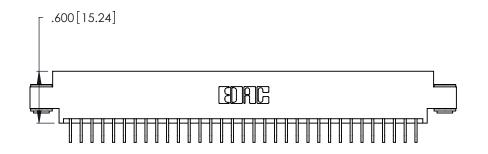

Card Slot Accepts .054 [1.37] to .070 [1.78] Thick P.C. Board .330 [8.38] Card Slot .160 [4.07] Point of Contact

INSULATOR MATERIAL: THERMOPLASTIC POLYESTER, UL 94V-0 CONTACT MATERIAL; COPPER, NICKEL, TIN ALLOY CA-725

CONTACT PLATING: GOLD ON THE MATING AREA, TIN-LEAD ON THE CONTACT TAILS, NICKEL UNDERPLATE

346/396 SERIES CARD EDGE CONNECTOR PART NUMBER: 346-066-559-803

YOUR CONNECTION TO QUALITY & SERVICE

**EDAC INC** TORONTO, ONTARIO CANADA