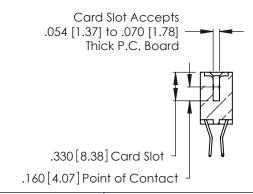

Contact Code 560

INSULATOR MATERIAL: THERMOPLASTIC POLYESTER, UL 94V-0 CONTACT MATERIAL; COPPER, NICKEL, TIN ALLOY CA-725 CONTACT PLATING: GOLD ON THE MATING AREA, TIN-LEAD ON THE CONTACT TAILS, NICKEL UNDERPLATE

346/396 SERIES CARD EDGE CONNECTOR CONTACT CODE 555,556,558,559,560 DIMENSIONS

YOUR CONNECTION TO QUALITY & SERVICE

**EDAC INC** TORONTO, ONTARIO CANADA

THESE DRAWINGS AND SPECIFICATIONS ARE THE PROPERTY OF EDAC INC.,AND SHALL NOT BE REPRODUCED, OR COPIED OR USED AS THE BASIS FOR THE MANUFACTURE OR SALE OF APPARATUS WITHOUT WRITTEN PERMISSION.