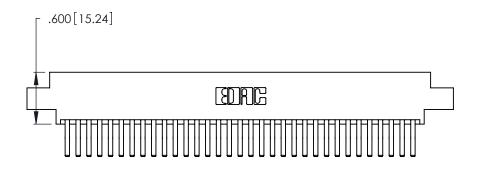

Contact Dimensions:
560-Extender Board Bend (Code 523 Contacts)
See Sheet 2 for Contact Code 555, 556, 558, 559, 560 Dimensions

THIS IS A C.A.D. GENERATED DRAWING DO NOT MAKE MANUAL REVISIONS TO MASTER.

1

- INSULATOR MATERIAL: THERMOPLASTIC POLYESTER, UL 94V-0 CONTACT MATERIAL; COPPER, NICKEL, TIN ALLOY CA-725 CONTACT PLATING: GOLD ON THE MATING AREA, TIN-LEAD
- ON THE CONTACT TAILS, NICKEL UNDERPLATE