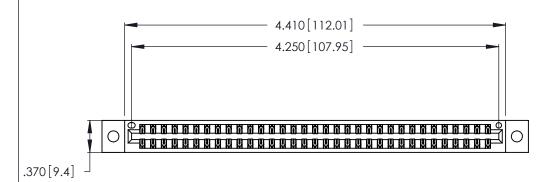

| 346/396 SERIES CARD EDGE CONNECTOR |
|------------------------------------|
| PART NUMBER: 346-066-560-802       |

YOUR CONNECTION TO QUALITY & SERVICE

**EDAC INC** TORONTO, ONTARIO CANADA

THESE DRAWINGS AND SPECIFICATIONS ARE THE PROPERTY OF EDAC INC., AND SHALL NOT BE REPRODUCED, OR COPIED OR USED AS THE BASIS FOR THE MANUFACTURE OR SALE OF APPARATUS WITHOUT WRITTEN PERMISSION.

| ACAD REFERENCE NO. |   | 346-ENG-MASTER |           |
|--------------------|---|----------------|-----------|
| DRAWN: J.LEE       |   | DATE: Al       | PR. 22/09 |
| CHECKED:           |   | DATE:          |           |
| SCALE: N.T.S       | 5 | SHEET          | 1 OF 2    |
| DRAWING NUMBER     |   | ISSUE          |           |
| 346-ENG-MASTER     |   |                | 1         |