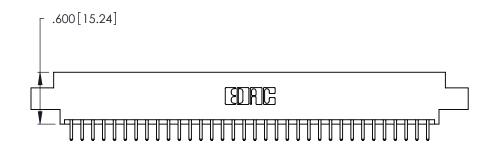

| 346/396 SERIES CARD EDGE CONNECTOR |
|------------------------------------|
| PART NUMBER: 346-068-520-804       |

YOUR CONNECTION TO QUALITY & SERVICE

**EDAC INC** TORONTO, ONTARIO CANADA

THESE DRAWINGS AND SPECIFICATIONS ARE THE PROPERTY OF EDAC INC., AND SHALL NOT BE REPRODUCED, OR COPIED OR USED AS THE BASIS FOR THE MANUFACTURE OR SALE OF APPARATUS WITHOUT WRITTEN PERMISSION.

346/396 SERIES CARD EDGE CONNECTOR CONTACT CODE 555,556,558,559,560 DIMENSIONS

YOUR CONNECTION TO QUALITY & SERVICE

**EDAC INC** TORONTO, ONTARIO CANADA

THESE DRAWINGS AND SPECIFICATIONS ARE THE PROPERTY OF EDAC INC.,AND SHALL NOT BE REPRODUCED, OR COPIED OR USED AS THE BASIS FOR THE MANUFACTURE OR SALE OF APPARATUS WITHOUT WRITTEN PERMISSION.