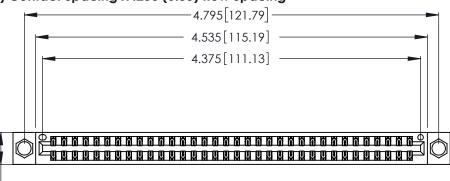

Contact Dimensions: 521-P.C. Tail .025 Sq. (0.64 Sq.) - Tail LG. =.150 (3.81) .125 (3.18) Contact Spacing x .250 (6.35) Row Spacing

.370 [9.4]

THIS IS A C.A.D. GENERATED DRAWING DO NOT MAKE MANUAL REVISIONS TO MASTER.

Card Slot Accepts .054 [1.37] to .070 [1.78] Thick P.C. Board .330 [8.38] Card Slot .160 [4.07] Point of Contact

INSULATOR MATERIAL: THERMOPLASTIC POLYESTER, UL 94V-0 CONTACT MATERIAL; COPPER, NICKEL, TIN\_ALLOY CA-725

CONTACT PLATING: GOLD ON THE MATING AREA, TIN-LEAD ON THE CONTACT TAILS, NICKEL UNDERPLATE

346/396 SERIES CARD EDGE CONNECTOR PART NUMBER: 346-068-521-804

**EDAC INC** TORONTO, ONTARIO CANADA

THESE DRAWINGS AND SPECIFICATIONS ARE THE PROPERTY OF EDAC INC., AND SHALL NOT BE REPRODUCED, OR COPIED OR USED AS THE BASIS FOR THE MANUFACTURE OR SALE OF APPARATUS WITHOUT WRITTEN PERMISSION.