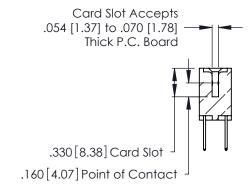

**Contact Code 560** 

INSULATOR MATERIAL: THERMOPLASTIC POLYESTER, UL 94V-0 CONTACT MATERIAL; COPPER, NICKEL, TIN ALLOY CA-725 CONTACT PLATING: GOLD ON THE MATING AREA, TIN-LEAD ON THE CONTACT TAILS, NICKEL UNDERPLATE