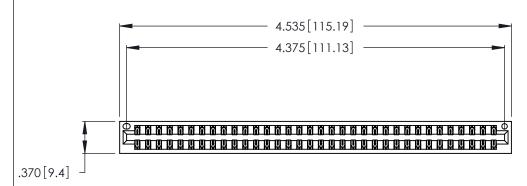

<u>Contact Dimensions:</u>
526-P.C. Tail .018 Sq. (0.46 Sq.) - Tail LG. =.350 (8.89)
.125 (3.18) Contact Spacing x .250 (6.35) Row Spacing

THIS IS A C.A.D. GENERATED DRAWING DO NOT MAKE MANUAL REVISIONS TO MASTER.

- INSULATOR MATERIAL: THERMOPLASTIC POLYESTER, UL 94V-0 CONTACT MATERIAL; COPPER, NICKEL, TIN ALLOY CA-725
- CONTACT PLATING: GOLD ON THE MATING AREA, TIN-LEAD ON THE CONTACT TAILS, NICKEL UNDERPLATE

346/396 SERIES CARD EDGE CONNECTOR PART NUMBER: 346-068-526-201