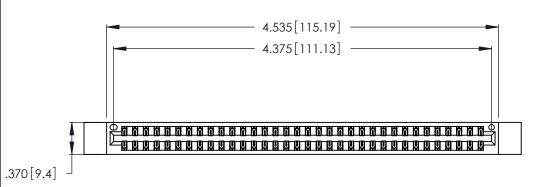

346/396 SERIES CARD EDGE CONNECTOR PART NUMBER: 346-068-541-812

**EDAC INC** TORONTO, ONTARIO CANADA

THESE DRAWINGS AND SPECIFICATIONS ARE THE PROPERTY OF EDAC INC.,AND SHALL NOT BE REPRODUCED, OR COPIED OR USED AS THE BASIS FOR THE MANUFACTURE OR SALE OF APPARATUS WITHOUT WRITTEN PERMISSION.

1

Card Slot Accepts .054 [1.37] to .070 [1.78] Thick P.C. Board .330 [8.38] Card Slot .160 [4.07] Point of Contact

- INSULATOR MATERIAL: THERMOPLASTIC POLYESTER, UL 94V-0 CONTACT MATERIAL; COPPER, NICKEL, TIN\_ALLOY CA-725
- CONTACT PLATING: GOLD ON THE MATING AREA, TIN-LEAD ON THE CONTACT TAILS, NICKEL UNDERPLATE