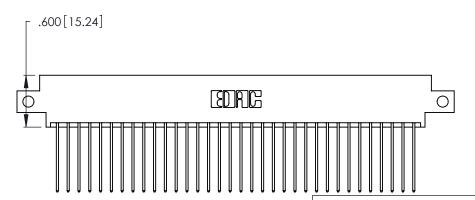

1

Card Slot Accepts .054 [1.37] to .070 [1.78] Thick P.C. Board .330 [8.38] Card Slot .160 [4.07] Point of Contact

- INSULATOR MATERIAL: THERMOPLASTIC POLYESTER, UL 94V-0 CONTACT MATERIAL; COPPER, NICKEL, TIN\_ALLOY CA-725
- CONTACT PLATING: GOLD ON THE MATING AREA, TIN-LEAD ON THE CONTACT TAILS, NICKEL UNDERPLATE

346/396 SERIES CARD EDGE CONNECTOR PART NUMBER: 346-068-541-812

**EDAC INC** TORONTO, ONTARIO CANADA

THESE DRAWINGS AND SPECIFICATIONS ARE THE PROPERTY OF EDAC INC.,AND SHALL NOT BE REPRODUCED, OR COPIED OR USED AS THE BASIS FOR THE MANUFACTURE OR SALE OF APPARATUS WITHOUT WRITTEN PERMISSION.