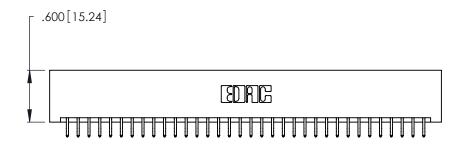

Contact Dimensions:
556-Extender Board Bend (Code 520 Contacts)
See Sheet 2 for Contact Code 555, 556, 558, 559, 560 Dimensions

THIS IS A C.A.D. GENERATED DRAWING DO NOT MAKE MANUAL REVISIONS TO MASTER.

1

INSULATOR MATERIAL: THERMOPLASTIC POLYESTER, UL 94V-0 CONTACT MATERIAL; COPPER, NICKEL, TIN ALLOY CA-725

CONTACT PLATING: GOLD ON THE MATING AREA, TIN-LEAD ON THE CONTACT TAILS, NICKEL UNDERPLATE

346/396 SERIES CARD EDGE CONNECTOR PART NUMBER: 346-068-556-201