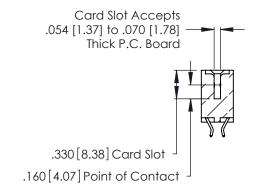

THIS IS A C.A.D. GENERATED DRAWING DO NOT MAKE MANUAL REVISIONS TO MASTER.

ISSUE NUMBER

ORIGINAL

1

**Contact Code 555** 

Contact Code 556

**Contact Code 558** 

**Contact Code 559** 

Contact Code 560

INSULATOR MATERIAL: THERMOPLASTIC POLYESTER, UL 94V-0 CONTACT MATERIAL; COPPER, NICKEL, TIN ALLOY CA-725 CONTACT PLATING: GOLD ON THE MATING AREA, TIN-LEAD ON THE CONTACT TAILS, NICKEL UNDERPLATE

346/396 SERIES CARD EDGE CONNECTOR CONTACT CODE 555,556,558,559,560 DIMENSIONS

YOUR CONNECTION TO QUALITY & SERVICE

**EDAC INC** TORONTO, ONTARIO CANADA

THESE DRAWINGS AND SPECIFICATIONS ARE THE PROPERTY OF EDAC INC.,AND SHALL NOT BE REPRODUCED, OR COPIED OR USED AS THE BASIS FOR THE MANUFACTURE OR SALE OF APPARATUS WITHOUT WRITTEN PERMISSION.