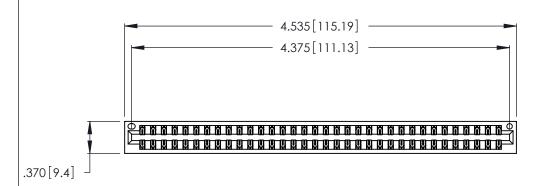

Contact Dimensions:
556-Extender Board Bend (Code 520 Contacts)
See Sheet 2 for Contact Code 555, 556, 558, 559, 560 Dimensions

THIS IS A C.A.D. GENERATED DRAWING DO NOT MAKE MANUAL REVISIONS TO MASTER.

1

INSULATOR MATERIAL: THERMOPLASTIC POLYESTER, UL 94V-0 CONTACT MATERIAL; COPPER, NICKEL, TIN ALLOY CA-725

CONTACT PLATING: GOLD ON THE MATING AREA, TIN-LEAD ON THE CONTACT TAILS, NICKEL UNDERPLATE

346/396 SERIES CARD EDGE CONNECTOR PART NUMBER: 346-068-556-201