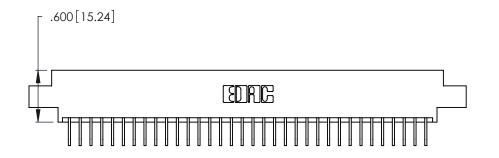

Contact Dimensions:
558-90 Degree Bend (Code 541 Contacts)
See Sheet 2 for Contact Code 555, 556, 558, 559, 560 Dimensions

.370 [9.4]

THIS IS A C.A.D. GENERATED DRAWING DO NOT MAKE MANUAL REVISIONS TO MASTER.

Card Slot Accepts .054 [1.37] to .070 [1.78] Thick P.C. Board .330 [8.38] Card Slot .160 [4.07] Point of Contact

- INSULATOR MATERIAL: THERMOPLASTIC POLYESTER, UL 94V-0 CONTACT MATERIAL; COPPER, NICKEL, TIN ALLOY CA-725 CONTACT PLATING: GOLD ON THE MATING AREA, TIN-LEAD
- ON THE CONTACT TAILS, NICKEL UNDERPLATE

| 346/396 SERIES CARD EDGE CON | NECTOR |
|------------------------------|--------|
| PART NUMBER: 346-068-558-807 |        |

**EDAC INC** TORONTO, ONTARIO CANADA

THESE DRAWINGS AND SPECIFICATIONS ARE THE PROPERTY OF EDAC INC.,AND SHALL NOT BE REPRODUCED,OR COPIED OR USED AS THE BASIS FOR THE MANUFACTURE OR SALE OF APPARATUS WITHOUT WRITTEN PERMISSION.