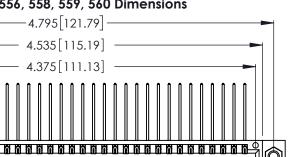

THIS IS A C.A.D. GENERATED DRAWING DO NOT MAKE MANUAL REVISIONS TO MASTER.

ISSUE NUMBER

ORIGINAL

1

**Contact Code 555** 

Contact Code 556

**Contact Code 558** 

**Contact Code 559** 

Contact Code 560

INSULATOR MATERIAL: THERMOPLASTIC POLYESTER, UL 94V-0 CONTACT MATERIAL; COPPER, NICKEL, TIN ALLOY CA-725 CONTACT PLATING: GOLD ON THE MATING AREA, TIN-LEAD ON THE CONTACT TAILS, NICKEL UNDERPLATE

346/396 SERIES CARD EDGE CONNECTOR CONTACT CODE 555,556,558,559,560 DIMENSIONS

YOUR CONNECTION TO QUALITY & SERVICE

**EDAC INC** TORONTO, ONTARIO CANADA

THESE DRAWINGS AND SPECIFICATIONS ARE THE PROPERTY OF EDAC INC.,AND SHALL NOT BE REPRODUCED, OR COPIED OR USED AS THE BASIS FOR THE MANUFACTURE OR SALE OF APPARATUS WITHOUT WRITTEN PERMISSION.