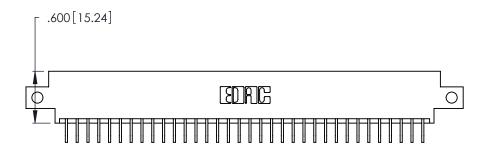

346/396 SERIES CARD EDGE CONNECTOR PART NUMBER: 346-068-559-812

**EDAC INC** TORONTO, ONTARIO CANADA

THESE DRAWINGS AND SPECIFICATIONS ARE THE PROPERTY OF EDAC INC., AND SHALL NOT BE REPRODUCED, OR COPIED OR USED AS THE BASIS FOR THE MANUFACTURE OR SALE OF APPARATUS WITHOUT WRITTEN PERMISSION.

Contact Dimensions:
559-90 Degree Bend (Code 541 Contacts)
See Sheet 2 for Contact Code 555, 556, 558, 559, 560 Dimensions

THIS IS A C.A.D. GENERATED DRAWING DO NOT MAKE MANUAL REVISIONS TO MASTER.

Card Slot Accepts .054 [1.37] to .070 [1.78] Thick P.C. Board .330 [8.38] Card Slot .160 [4.07] Point of Contact