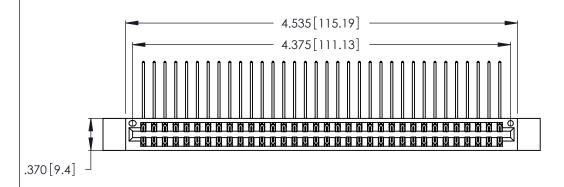

Contact Dimensions:
559-90 Degree Bend (Code 541 Contacts)
See Sheet 2 for Contact Code 555, 556, 558, 559, 560 Dimensions

THIS IS A C.A.D. GENERATED DRAWING DO NOT MAKE MANUAL REVISIONS TO MASTER.

Card Slot Accepts .054 [1.37] to .070 [1.78] Thick P.C. Board .330 [8.38] Card Slot .160 [4.07] Point of Contact

346/396 SERIES CARD EDGE CONNECTOR PART NUMBER: 346-068-559-812

**EDAC INC** TORONTO, ONTARIO CANADA

THESE DRAWINGS AND SPECIFICATIONS ARE THE PROPERTY OF EDAC INC., AND SHALL NOT BE REPRODUCED, OR COPIED OR USED AS THE BASIS FOR THE MANUFACTURE OR SALE OF APPARATUS WITHOUT WRITTEN PERMISSION.