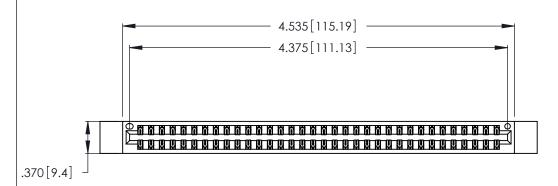

| 346/396 SERIES CARD EDGE CONNECTO |
|-----------------------------------|
| PART NUMBER: 346-068-560-212      |

YOUR CONNECTION TO QUALITY & SERVICE

**EDAC INC** TORONTO, ONTARIO CANADA

THESE DRAWINGS AND SPECIFICATIONS ARE THE PROPERTY OF EDAC INC., AND SHALL NOT BE REPRODUCED,OR COPIED OR USED AS THE BASIS FOR THE MANUFACTURE OR SALE OF APPARATUS WITHOUT WRITTEN PERMISSION.

|  | ACAD REFERENCE NO. |       | 346-ENG-MASTER   |      |
|--|--------------------|-------|------------------|------|
|  | DRAWN:             | J.LEE | DATE: APR. 22/09 |      |
|  | CHECKED:           |       | DATE:            |      |
|  | SCALE:             | N.T.S | SHEET            | OF 2 |
|  | DRAWING NUMBER     |       | ISSUE            |      |
|  | 346-ENG-MASTER     |       |                  | 1    |