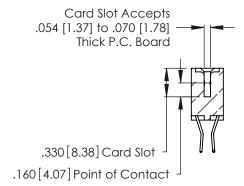

Contact Dimensions:
560-Extender Board Bend (Code 523 Contacts)
See Sheet 2 for Contact Code 555, 556, 558, 559, 560 Dimensions

THIS IS A C.A.D. GENERATED DRAWING DO NOT MAKE MANUAL REVISIONS TO MASTER.

1

- INSULATOR MATERIAL: THERMOPLASTIC POLYESTER, UL 94V-0 CONTACT MATERIAL; COPPER, NICKEL, TIN ALLOY CA-725 CONTACT PLATING: GOLD ON THE MATING AREA, TIN-LEAD
- ON THE CONTACT TAILS, NICKEL UNDERPLATE