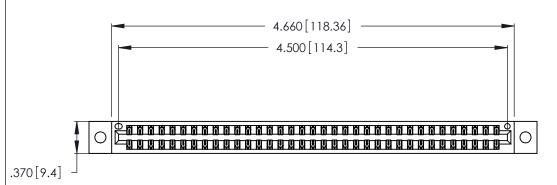

Contact Dimensions: 500-Wire Hole .050x.025 (1.27x0.64) - Tail LG. =.260 (6.60) .125 (3.18) Contact Spacing x .250 (6.35) Row Spacing

THIS IS A C.A.D. GENERATED DRAWING DO NOT MAKE MANUAL REVISIONS TO MASTER.

INSULATOR MATERIAL: THERMOPLASTIC POLYESTER, UL 94V-0 CONTACT MATERIAL; COPPER, NICKEL, TIN ALLOY CA-725

CONTACT PLATING: GOLD ON THE MATING AREA, TIN-LEAD ON THE CONTACT TAILS, NICKEL UNDERPLATE

PART NUMBER: 346-070-500-202 **EDAC INC** 