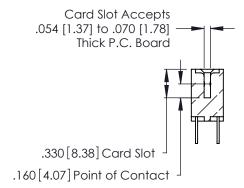

Contact Dimensions: 500-Wire Hole .050x.025 (1.27x0.64) - Tail LG. =.260 (6.60) .125 (3.18) Contact Spacing x .250 (6.35) Row Spacing

THIS IS A C.A.D. GENERATED DRAWING DO NOT MAKE MANUAL REVISIONS TO MASTER.