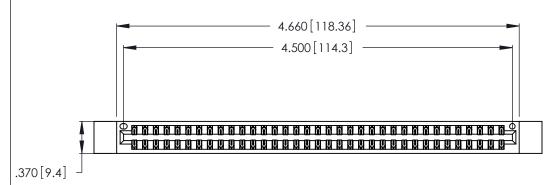

| 346/396 SERIES CARD EDGE CONNECTOR |
|------------------------------------|
| PART NUMBER: 346-070-521-212       |

**EDAC INC** TORONTO, ONTARIO CANADA

THESE DRAWINGS AND SPECIFICATIONS ARE THE PROPERTY OF EDAC INC., AND SHALL NOT BE REPRODUCED, OR COPIED OR USED AS THE BASIS FOR THE MANUFACTURE OR SALE OF APPARATUS WITHOUT WRITTEN PERMISSION.