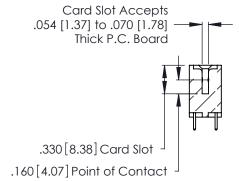

<u>Contact Dimensions:</u>
521-P.C. Tail .025 Sq. (0.64 Sq.) - Tail LG. =.150 (3.81)
.125 (3.18) Contact Spacing x .250 (6.35) Row Spacing

THIS IS A C.A.D. GENERATED DRAWING DO NOT MAKE MANUAL REVISIONS TO MASTER.