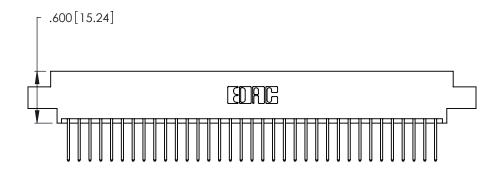

<u>Contact Dimensions:</u>
522-P.C. Tail .025 Sq. (0.64 Sq.) - Tail LG. =.440 (11.18)
.125 (3.18) Contact Spacing x .250 (6.35) Row Spacing

.370 [9.4]

-4.920 [124.97] 4.660[118.36] -4.500 [114.3] -

THIS IS A C.A.D. GENERATED DRAWING DO NOT MAKE MANUAL REVISIONS TO MASTER.

Card Slot Accepts .054 [1.37] to .070 [1.78] Thick P.C. Board .330 [8.38] Card Slot .160 [4.07] Point of Contact

INSULATOR MATERIAL: THERMOPLASTIC POLYESTER, UL 94V-0 CONTACT MATERIAL; COPPER, NICKEL, TIN ALLOY CA-725

CONTACT PLATING: GOLD ON THE MATING AREA, TIN-LEAD ON THE CONTACT TAILS, NICKEL UNDERPLATE

346/396 SERIES CARD EDGE CONNECTOR PART NUMBER: 346-070-522-808

YOUR CONNECTION TO QUALITY & SERVICE

**EDAC INC** TORONTO, ONTARIO CANADA