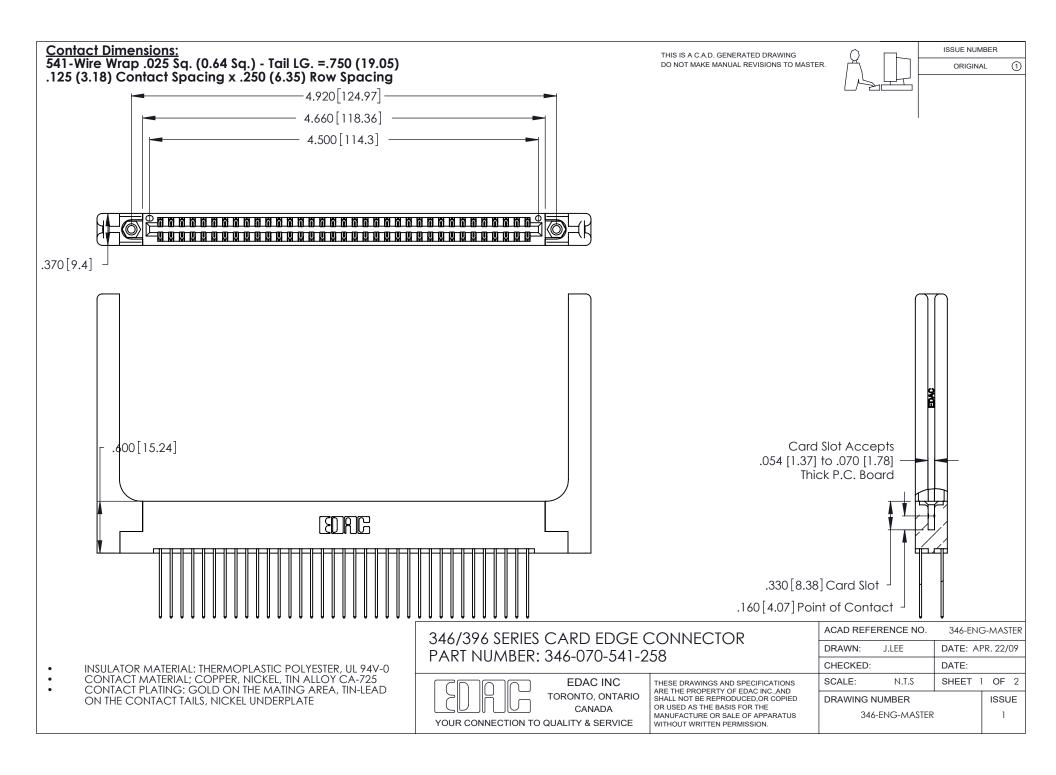

THIS IS A C.A.D. GENERATED DRAWING DO NOT MAKE MANUAL REVISIONS TO MASTER.

ISSUE NUMBER

ORIGINAL

1

**Contact Code 555** 

Contact Code 556

**Contact Code 558** 

**Contact Code 559** 

Contact Code 560

INSULATOR MATERIAL: THERMOPLASTIC POLYESTER, UL 94V-0 CONTACT MATERIAL; COPPER, NICKEL, TIN ALLOY CA-725 CONTACT PLATING: GOLD ON THE MATING AREA, TIN-LEAD

ON THE CONTACT TAILS, NICKEL UNDERPLATE

346/396 SERIES CARD EDGE CONNECTOR CONTACT CODE 555,556,558,559,560 DIMENSIONS

YOUR CONNECTION TO QUALITY & SERVICE

**EDAC INC** TORONTO, ONTARIO CANADA

THESE DRAWINGS AND SPECIFICATIONS ARE THE PROPERTY OF EDAC INC.,AND SHALL NOT BE REPRODUCED, OR COPIED OR USED AS THE BASIS FOR THE MANUFACTURE OR SALE OF APPARATUS WITHOUT WRITTEN PERMISSION.