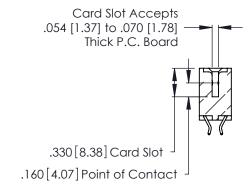

THIS IS A C.A.D. GENERATED DRAWING DO NOT MAKE MANUAL REVISIONS TO MASTER.

ISSUE NUMBER

ORIGINAL

1

**Contact Code 555** 

Contact Code 556

**Contact Code 558** 

**Contact Code 559** 

**Contact Code 560** 

INSULATOR MATERIAL: THERMOPLASTIC POLYESTER, UL 94V-0 CONTACT MATERIAL; COPPER, NICKEL, TIN ALLOY CA-725 CONTACT PLATING: GOLD ON THE MATING AREA, TIN-LEAD

ON THE CONTACT TAILS, NICKEL UNDERPLATE