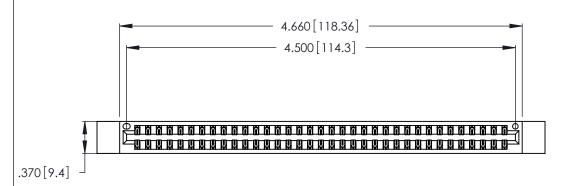

Contact Dimensions:
556-Extender Board Bend (Code 520 Contacts)
See Sheet 2 for Contact Code 555, 556, 558, 559, 560 Dimensions

THIS IS A C.A.D. GENERATED DRAWING DO NOT MAKE MANUAL REVISIONS TO MASTER.

INSULATOR MATERIAL: THERMOPLASTIC POLYESTER, UL 94V-0 CONTACT MATERIAL; COPPER, NICKEL, TIN\_ALLOY CA-725

CONTACT PLATING: GOLD ON THE MATING AREA, TIN-LEAD ON THE CONTACT TAILS, NICKEL UNDERPLATE

| 346/396 SERIES CARD EDGE CONNECTOR |
|------------------------------------|
| PART NUMBER: 346-070-556-212       |