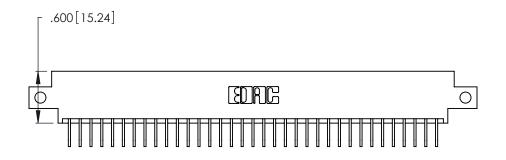

| 346/396 SERIES CARD EDGE CONNECTOR |
|------------------------------------|
| PART NUMBER: 346-070-558-812       |

YOUR CONNECTION TO QUALITY & SERVICE

**EDAC INC** TORONTO, ONTARIO CANADA

THESE DRAWINGS AND SPECIFICATIONS ARE THE PROPERTY OF EDAC INC.,AND SHALL NOT BE REPRODUCED, OR COPIED OR USED AS THE BASIS FOR THE MANUFACTURE OR SALE OF APPARATUS WITHOUT WRITTEN PERMISSION.