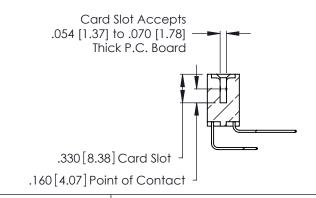

THIS IS A C.A.D. GENERATED DRAWING DO NOT MAKE MANUAL REVISIONS TO MASTER.

ISSUE NUMBER

ORIGINAL

1

**Contact Code 555** 

Contact Code 556

**Contact Code 558** 

**Contact Code 559** 

**Contact Code 560** 

INSULATOR MATERIAL: THERMOPLASTIC POLYESTER, UL 94V-0 CONTACT MATERIAL; COPPER, NICKEL, TIN ALLOY CA-725 CONTACT PLATING: GOLD ON THE MATING AREA, TIN-LEAD

ON THE CONTACT TAILS, NICKEL UNDERPLATE