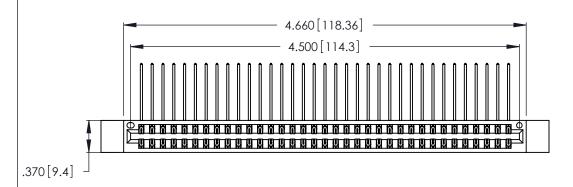

| 346/396 SERIES CARD EDGE CONNECTOR |
|------------------------------------|
| PART NUMBER: 346-070-558-812       |

YOUR CONNECTION TO QUALITY & SERVICE

**EDAC INC** TORONTO, ONTARIO CANADA

THESE DRAWINGS AND SPECIFICATIONS ARE THE PROPERTY OF EDAC INC.,AND SHALL NOT BE REPRODUCED, OR COPIED OR USED AS THE BASIS FOR THE MANUFACTURE OR SALE OF APPARATUS WITHOUT WRITTEN PERMISSION.

Contact Dimensions:
558-90 Degree Bend (Code 541 Contacts)
See Sheet 2 for Contact Code 555, 556, 558, 559, 560 Dimensions

THIS IS A C.A.D. GENERATED DRAWING DO NOT MAKE MANUAL REVISIONS TO MASTER.

- INSULATOR MATERIAL: THERMOPLASTIC POLYESTER, UL 94V-0 CONTACT MATERIAL; COPPER, NICKEL, TIN ALLOY CA-725
- CONTACT PLATING: GOLD ON THE MATING AREA, TIN-LEAD ON THE CONTACT TAILS, NICKEL UNDERPLATE