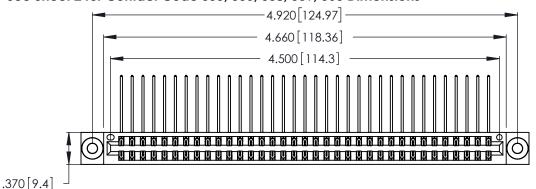

Contact Dimensions:
559-90 Degree Bend (Code 541 Contacts)
See Sheet 2 for Contact Code 555, 556, 558, 559, 560 Dimensions

THIS IS A C.A.D. GENERATED DRAWING DO NOT MAKE MANUAL REVISIONS TO MASTER.

- INSULATOR MATERIAL: THERMOPLASTIC POLYESTER, UL 94V-0 CONTACT MATERIAL; COPPER, NICKEL, TIN ALLOY CA-725
- CONTACT PLATING: GOLD ON THE MATING AREA, TIN-LEAD ON THE CONTACT TAILS, NICKEL UNDERPLATE

346/396 SERIES CARD EDGE CONNECTOR PART NUMBER: 346-070-559-203

**EDAC INC** TORONTO, ONTARIO CANADA

THESE DRAWINGS AND SPECIFICATIONS ARE THE PROPERTY OF EDAC INC.,AND SHALL NOT BE REPRODUCED, OR COPIED OR USED AS THE BASIS FOR THE MANUFACTURE OR SALE OF APPARATUS WITHOUT WRITTEN PERMISSION.