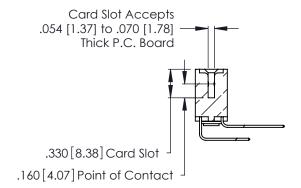

**Contact Code 560** 

INSULATOR MATERIAL: THERMOPLASTIC POLYESTER, UL 94V-0 CONTACT MATERIAL; COPPER, NICKEL, TIN ALLOY CA-725 CONTACT PLATING: GOLD ON THE MATING AREA, TIN-LEAD

ON THE CONTACT TAILS, NICKEL UNDERPLATE

346/396 SERIES CARD EDGE CONNECTOR CONTACT CODE 555,556,558,559,560 DIMENSIONS

YOUR CONNECTION TO QUALITY & SERVICE

**EDAC INC** TORONTO, ONTARIO CANADA

THESE DRAWINGS AND SPECIFICATIONS ARE THE PROPERTY OF EDAC INC.,AND SHALL NOT BE REPRODUCED, OR COPIED OR USED AS THE BASIS FOR THE MANUFACTURE OR SALE OF APPARATUS WITHOUT WRITTEN PERMISSION.