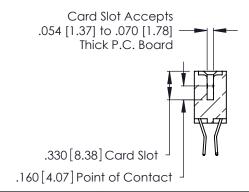

THIS IS A C.A.D. GENERATED DRAWING DO NOT MAKE MANUAL REVISIONS TO MASTER.

ISSUE NUMBER

ORIGINAL

1

**Contact Code 555** 

Contact Code 556

**Contact Code 558** 

**Contact Code 559** 

Contact Code 560

INSULATOR MATERIAL: THERMOPLASTIC POLYESTER, UL 94V-0 CONTACT MATERIAL; COPPER, NICKEL, TIN ALLOY CA-725 CONTACT PLATING: GOLD ON THE MATING AREA, TIN-LEAD

ON THE CONTACT TAILS, NICKEL UNDERPLATE

346/396 SERIES CARD EDGE CONNECTOR CONTACT CODE 555,556,558,559,560 DIMENSIONS

YOUR CONNECTION TO QUALITY & SERVICE

**EDAC INC** TORONTO, ONTARIO CANADA

THESE DRAWINGS AND SPECIFICATIONS ARE THE PROPERTY OF EDAC INC.,AND SHALL NOT BE REPRODUCED, OR COPIED OR USED AS THE BASIS FOR THE MANUFACTURE OR SALE OF APPARATUS WITHOUT WRITTEN PERMISSION.