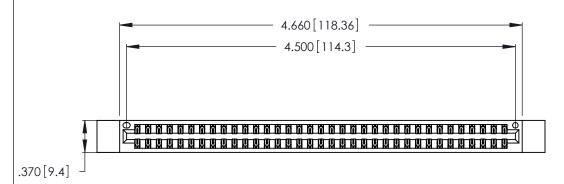

346/396 SERIES CARD EDGE CONNECTOR PART NUMBER: 346-070-560-812

**EDAC INC** TORONTO, ONTARIO CANADA

THESE DRAWINGS AND SPECIFICATIONS ARE THE PROPERTY OF EDAC INC., AND SHALL NOT BE REPRODUCED, OR COPIED OR USED AS THE BASIS FOR THE MANUFACTURE OR SALE OF APPARATUS WITHOUT WRITTEN PERMISSION.

| ACAD REFERENCE NO. | 346-ENG-MASTER   |
|--------------------|------------------|
| DRAWN: J.LEE       | DATE: APR. 22/09 |
| CHECKED:           | DATE:            |
| SCALE: N.T.S       | SHEET 1 OF 2     |
| DRAWING NUMBER     | ISSUE            |
| 346-ENG-MASTER     | 1                |