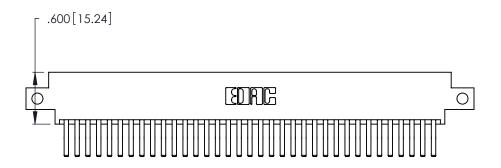

Contact Dimensions:
560-Extender Board Bend (Code 523 Contacts)
See Sheet 2 for Contact Code 555, 556, 558, 559, 560 Dimensions

THIS IS A C.A.D. GENERATED DRAWING DO NOT MAKE MANUAL REVISIONS TO MASTER.

346/396 SERIES CARD EDGE CONNECTOR PART NUMBER: 346-070-560-812

**EDAC INC** TORONTO, ONTARIO CANADA

THESE DRAWINGS AND SPECIFICATIONS ARE THE PROPERTY OF EDAC INC., AND SHALL NOT BE REPRODUCED, OR COPIED OR USED AS THE BASIS FOR THE MANUFACTURE OR SALE OF APPARATUS WITHOUT WRITTEN PERMISSION.