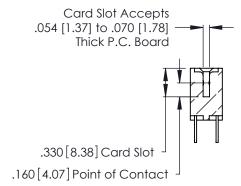

Contact Dimensions: 500-Wire Hole .050x.025 (1.27x0.64) - Tail LG. =.260 (6.60) .125 (3.18) Contact Spacing x .250 (6.35) Row Spacing

THIS IS A C.A.D. GENERATED DRAWING DO NOT MAKE MANUAL REVISIONS TO MASTER.

1

- INSULATOR MATERIAL: THERMOPLASTIC POLYESTER, UL 94V-0 CONTACT MATERIAL; COPPER, NICKEL, TIN\_ALLOY CA-725
- CONTACT PLATING: GOLD ON THE MATING AREA, TIN-LEAD ON THE CONTACT TAILS, NICKEL UNDERPLATE

Contact Code 560

INSULATOR MATERIAL: THERMOPLASTIC POLYESTER, UL 94V-0 CONTACT MATERIAL; COPPER, NICKEL, TIN ALLOY CA-725 CONTACT PLATING: GOLD ON THE MATING AREA, TIN-LEAD

ON THE CONTACT TAILS, NICKEL UNDERPLATE