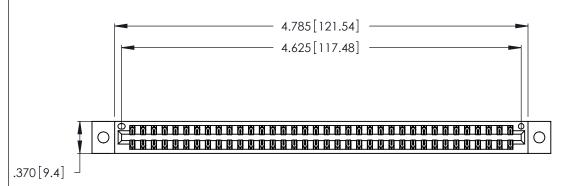

| 346/396 SERIES CARD EDGE CONNECTOR |
|------------------------------------|
| PART NUMBER: 346-072-500-802       |

**EDAC INC** TORONTO, ONTARIO CANADA

THESE DRAWINGS AND SPECIFICATIONS ARE THE PROPERTY OF EDAC INC., AND SHALL NOT BE REPRODUCED, OR COPIED OR USED AS THE BASIS FOR THE MANUFACTURE OR SALE OF APPARATUS WITHOUT WRITTEN PERMISSION.

| ACAD REFERENCE NO. |             | 346-ENG-MASTER |           |
|--------------------|-------------|----------------|-----------|
| DRAWN:             | J.LEE       | DATE: AF       | PR. 22/09 |
| CHECKED:           |             | DATE:          |           |
| SCALE:             | N.T.S       | SHEET          | OF 2      |
| DRAWING N          | IUMBER      |                | ISSUE     |
| 346                | -ENG-MASTER |                | 1         |