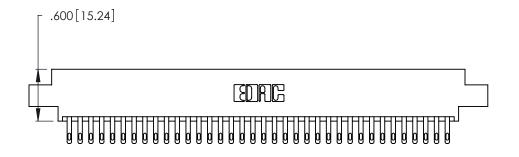

| 346/396 SERIES CARD EDGE CONNECTOR |
|------------------------------------|
| PART NUMBER: 346-072-500-802       |

**EDAC INC** TORONTO, ONTARIO CANADA

THESE DRAWINGS AND SPECIFICATIONS ARE THE PROPERTY OF EDAC INC., AND SHALL NOT BE REPRODUCED, OR COPIED OR USED AS THE BASIS FOR THE MANUFACTURE OR SALE OF APPARATUS WITHOUT WRITTEN PERMISSION.

346/396 SERIES CARD EDGE CONNECTOR CONTACT CODE 555,556,558,559,560 DIMENSIONS

YOUR CONNECTION TO QUALITY & SERVICE

**EDAC INC** TORONTO, ONTARIO CANADA

THESE DRAWINGS AND SPECIFICATIONS ARE THE PROPERTY OF EDAC INC.,AND SHALL NOT BE REPRODUCED, OR COPIED OR USED AS THE BASIS FOR THE MANUFACTURE OR SALE OF APPARATUS WITHOUT WRITTEN PERMISSION.