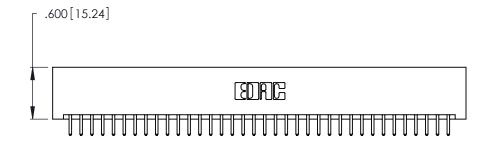

| 346/396 SERIES CARD EDGE CONNECTOR |
|------------------------------------|
| PART NUMBER: 346-072-520-201       |

**EDAC INC** TORONTO, ONTARIO CANADA

THESE DRAWINGS AND SPECIFICATIONS ARE THE PROPERTY OF EDAC INC., AND SHALL NOT BE REPRODUCED, OR COPIED OR USED AS THE BASIS FOR THE MANUFACTURE OR SALE OF APPARATUS WITHOUT WRITTEN PERMISSION.