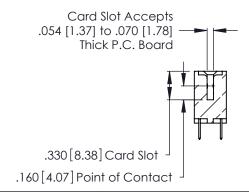

<u>Contact Dimensions:</u>
520-P.C. Tail .030x.018 (0.76x0.46) - Tail LG. = .175 (4.45) .125 (3.18) Contact Spacing x .250 (6.35) Row Spacing

THIS IS A C.A.D. GENERATED DRAWING DO NOT MAKE MANUAL REVISIONS TO MASTER.

- INSULATOR MATERIAL: THERMOPLASTIC POLYESTER, UL 94V-0 CONTACT MATERIAL; COPPER, NICKEL, TIN\_ALLOY CA-725
- CONTACT PLATING: GOLD ON THE MATING AREA, TIN-LEAD ON THE CONTACT TAILS, NICKEL UNDERPLATE