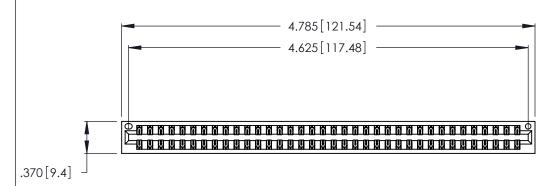

| 346/396 SERIES CARD EDGE CONNECTOR |
|------------------------------------|
| PART NUMBER: 346-072-520-201       |

**EDAC INC** TORONTO, ONTARIO CANADA

THESE DRAWINGS AND SPECIFICATIONS ARE THE PROPERTY OF EDAC INC., AND SHALL NOT BE REPRODUCED, OR COPIED OR USED AS THE BASIS FOR THE MANUFACTURE OR SALE OF APPARATUS WITHOUT WRITTEN PERMISSION.

<u>Contact Dimensions:</u>
520-P.C. Tail .030x.018 (0.76x0.46) - Tail LG. = .175 (4.45) .125 (3.18) Contact Spacing x .250 (6.35) Row Spacing

THIS IS A C.A.D. GENERATED DRAWING DO NOT MAKE MANUAL REVISIONS TO MASTER.