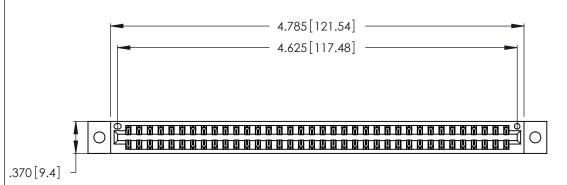

<u>Contact Dimensions:</u>
520-P.C. Tail .030x.018 (0.76x0.46) - Tail LG. = .175 (4.45) .125 (3.18) Contact Spacing x .250 (6.35) Row Spacing

THIS IS A C.A.D. GENERATED DRAWING DO NOT MAKE MANUAL REVISIONS TO MASTER.

1

INSULATOR MATERIAL: THERMOPLASTIC POLYESTER, UL 94V-0 CONTACT MATERIAL; COPPER, NICKEL, TIN ALLOY CA-725

CONTACT PLATING: GOLD ON THE MATING AREA, TIN-LEAD ON THE CONTACT TAILS, NICKEL UNDERPLATE

| 346/396 SERIES CARD EDGE CONNECTOR |
|------------------------------------|
| PART NUMBER: 346-072-520-802       |