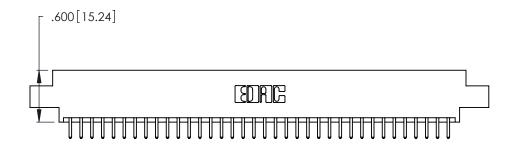

1

INSULATOR MATERIAL: THERMOPLASTIC POLYESTER, UL 94V-0 CONTACT MATERIAL; COPPER, NICKEL, TIN ALLOY CA-725

CONTACT PLATING: GOLD ON THE MATING AREA, TIN-LEAD ON THE CONTACT TAILS, NICKEL UNDERPLATE

| 346/396 SERIES CARD EDGE CONNECTOR |
|------------------------------------|
| PART NUMBER: 346-072-520-802       |