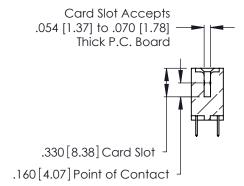

THIS IS A C.A.D. GENERATED DRAWING DO NOT MAKE MANUAL REVISIONS TO MASTER.

ISSUE NUMBER

ORIGINAL

1

**Contact Code 555** 

Contact Code 556

**Contact Code 558** 

**Contact Code 559** 

**Contact Code 560** 

INSULATOR MATERIAL: THERMOPLASTIC POLYESTER, UL 94V-0 CONTACT MATERIAL; COPPER, NICKEL, TIN ALLOY CA-725 CONTACT PLATING: GOLD ON THE MATING AREA, TIN-LEAD

ON THE CONTACT TAILS, NICKEL UNDERPLATE