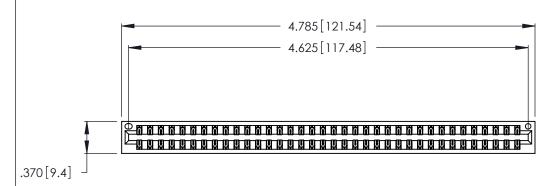

<u>Contact Dimensions:</u>
526-P.C. Tail .018 Sq. (0.46 Sq.) - Tail LG. =.350 (8.89)
.125 (3.18) Contact Spacing x .250 (6.35) Row Spacing

THIS IS A C.A.D. GENERATED DRAWING DO NOT MAKE MANUAL REVISIONS TO MASTER.

346/396 SERIES CARD EDGE CONNECTOR PART NUMBER: 346-072-526-201

**EDAC INC** TORONTO, ONTARIO CANADA

THESE DRAWINGS AND SPECIFICATIONS ARE THE PROPERTY OF EDAC INC., AND SHALL NOT BE REPRODUCED, OR COPIED OR USED AS THE BASIS FOR THE MANUFACTURE OR SALE OF APPARATUS WITHOUT WRITTEN PERMISSION.