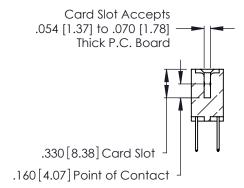

THIS IS A C.A.D. GENERATED DRAWING DO NOT MAKE MANUAL REVISIONS TO MASTER.

ISSUE NUMBER

ORIGINAL

1

**Contact Code 555** 

Contact Code 556

**Contact Code 558** 

**Contact Code 559** 

Contact Code 560

INSULATOR MATERIAL: THERMOPLASTIC POLYESTER, UL 94V-0 CONTACT MATERIAL; COPPER, NICKEL, TIN ALLOY CA-725 CONTACT PLATING: GOLD ON THE MATING AREA, TIN-LEAD ON THE CONTACT TAILS, NICKEL UNDERPLATE

346/396 SERIES CARD EDGE CONNECTOR CONTACT CODE 555,556,558,559,560 DIMENSIONS

YOUR CONNECTION TO QUALITY & SERVICE

**EDAC INC** TORONTO, ONTARIO CANADA

THESE DRAWINGS AND SPECIFICATIONS ARE THE PROPERTY OF EDAC INC.,AND SHALL NOT BE REPRODUCED, OR COPIED OR USED AS THE BASIS FOR THE MANUFACTURE OR SALE OF APPARATUS WITHOUT WRITTEN PERMISSION.