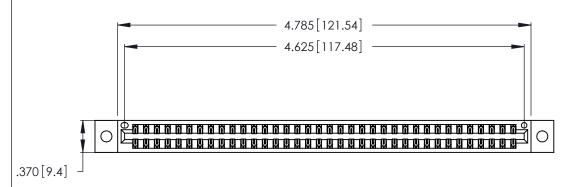

<u>Contact Dimensions:</u>
526-P.C. Tail .018 Sq. (0.46 Sq.) - Tail LG. =.350 (8.89)
.125 (3.18) Contact Spacing x .250 (6.35) Row Spacing

THIS IS A C.A.D. GENERATED DRAWING DO NOT MAKE MANUAL REVISIONS TO MASTER.

INSULATOR MATERIAL: THERMOPLASTIC POLYESTER, UL 94V-0 CONTACT MATERIAL; COPPER, NICKEL, TIN\_ALLOY CA-725

CONTACT PLATING: GOLD ON THE MATING AREA, TIN-LEAD ON THE CONTACT TAILS, NICKEL UNDERPLATE

346/396 SERIES CARD EDGE CONNECTOR PART NUMBER: 346-072-526-202