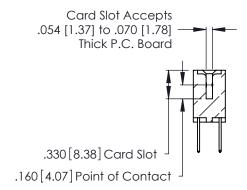

THIS IS A C.A.D. GENERATED DRAWING DO NOT MAKE MANUAL REVISIONS TO MASTER.

ISSUE NUMBER

ORIGINAL

1

**Contact Code 555** 

Contact Code 556

**Contact Code 558** 

**Contact Code 559** 

Contact Code 560

INSULATOR MATERIAL: THERMOPLASTIC POLYESTER, UL 94V-0 CONTACT MATERIAL; COPPER, NICKEL, TIN ALLOY CA-725 CONTACT PLATING: GOLD ON THE MATING AREA, TIN-LEAD

ON THE CONTACT TAILS, NICKEL UNDERPLATE