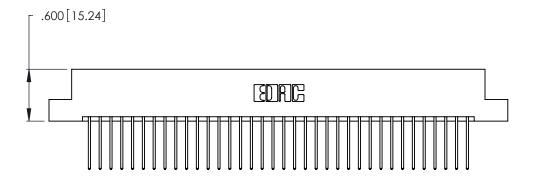

1

INSULATOR MATERIAL: THERMOPLASTIC POLYESTER, UL 94V-0 CONTACT MATERIAL; COPPER, NICKEL, TIN ALLOY CA-725

CONTACT PLATING: GOLD ON THE MATING AREA, TIN-LEAD ON THE CONTACT TAILS, NICKEL UNDERPLATE

346/396 SERIES CARD EDGE CONNECTOR PART NUMBER: 346-072-540-202