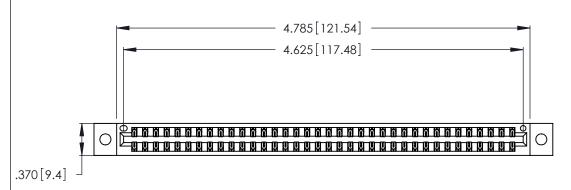

<u>Contact Dimensions:</u>
540-Wire Wrap .025 Sq. (0.64 Sq.) - Tail LG. =.560 (14.22)
.125 (3.18) Contact Spacing x .250 (6.35) Row Spacing

THIS IS A C.A.D. GENERATED DRAWING DO NOT MAKE MANUAL REVISIONS TO MASTER.

1

INSULATOR MATERIAL: THERMOPLASTIC POLYESTER, UL 94V-0 CONTACT MATERIAL; COPPER, NICKEL, TIN ALLOY CA-725

CONTACT PLATING: GOLD ON THE MATING AREA, TIN-LEAD ON THE CONTACT TAILS, NICKEL UNDERPLATE

346/396 SERIES CARD EDGE CONNECTOR PART NUMBER: 346-072-540-202