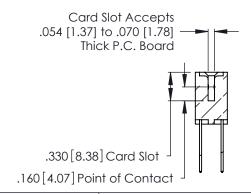

Contact Code 560

INSULATOR MATERIAL: THERMOPLASTIC POLYESTER, UL 94V-0 CONTACT MATERIAL; COPPER, NICKEL, TIN ALLOY CA-725 CONTACT PLATING: GOLD ON THE MATING AREA, TIN-LEAD

ON THE CONTACT TAILS, NICKEL UNDERPLATE

346/396 SERIES CARD EDGE CONNECTOR CONTACT CODE 555,556,558,559,560 DIMENSIONS

YOUR CONNECTION TO QUALITY & SERVICE

**EDAC INC** TORONTO, ONTARIO CANADA

THESE DRAWINGS AND SPECIFICATIONS ARE THE PROPERTY OF EDAC INC.,AND SHALL NOT BE REPRODUCED, OR COPIED OR USED AS THE BASIS FOR THE MANUFACTURE OR SALE OF APPARATUS WITHOUT WRITTEN PERMISSION.