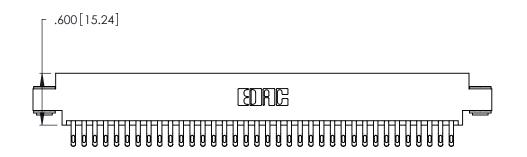

Card Slot Accepts .054 [1.37] to .070 [1.78] Thick P.C. Board .330 [8.38] Card Slot .160 [4.07] Point of Contact

INSULATOR MATERIAL: THERMOPLASTIC POLYESTER, UL 94V-0 CONTACT MATERIAL; COPPER, NICKEL, TIN\_ALLOY CA-725