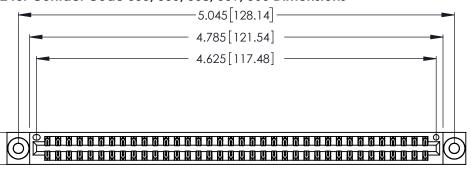

CONTACT PLATING: GOLD ON THE MATING AREA, TIN-LEAD ON THE CONTACT TAILS, NICKEL UNDERPLATE

346/396 SERIES CARD EDGE CONNECTOR PART NUMBER: 346-072-555-803

**EDAC INC** TORONTO, ONTARIO CANADA

THESE DRAWINGS AND SPECIFICATIONS ARE THE PROPERTY OF EDAC INC.,AND SHALL NOT BE REPRODUCED, OR COPIED OR USED AS THE BASIS FOR THE MANUFACTURE OR SALE OF APPARATUS WITHOUT WRITTEN PERMISSION.