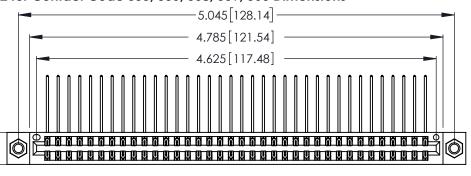

Contact Dimensions:
559-90 Degree Bend (Code 541 Contacts)
See Sheet 2 for Contact Code 555, 556, 558, 559, 560 Dimensions

.370 [9.4]

THIS IS A C.A.D. GENERATED DRAWING DO NOT MAKE MANUAL REVISIONS TO MASTER.

INSULATOR MATERIAL: THERMOPLASTIC POLYESTER, UL 94V-0 CONTACT MATERIAL; COPPER, NICKEL, TIN ALLOY CA-725

CONTACT PLATING: GOLD ON THE MATING AREA, TIN-LEAD ON THE CONTACT TAILS, NICKEL UNDERPLATE

346/396 SERIES CARD EDGE CONNECTOR PART NUMBER: 346-072-559-207