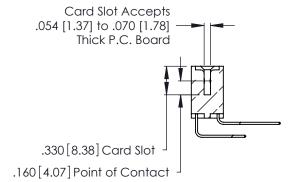

THIS IS A C.A.D. GENERATED DRAWING DO NOT MAKE MANUAL REVISIONS TO MASTER.

ISSUE NUMBER

ORIGINAL

1

**Contact Code 555** 

Contact Code 556

**Contact Code 558** 

**Contact Code 559** 

Contact Code 560

INSULATOR MATERIAL: THERMOPLASTIC POLYESTER, UL 94V-0 CONTACT MATERIAL; COPPER, NICKEL, TIN ALLOY CA-725 CONTACT PLATING: GOLD ON THE MATING AREA, TIN-LEAD

ON THE CONTACT TAILS, NICKEL UNDERPLATE

346/396 SERIES CARD EDGE CONNECTOR CONTACT CODE 555,556,558,559,560 DIMENSIONS

YOUR CONNECTION TO QUALITY & SERVICE

**EDAC INC** TORONTO, ONTARIO CANADA

THESE DRAWINGS AND SPECIFICATIONS ARE THE PROPERTY OF EDAC INC.,AND SHALL NOT BE REPRODUCED, OR COPIED OR USED AS THE BASIS FOR THE MANUFACTURE OR SALE OF APPARATUS WITHOUT WRITTEN PERMISSION.