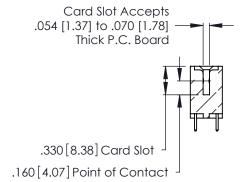

THIS IS A C.A.D. GENERATED DRAWING DO NOT MAKE MANUAL REVISIONS TO MASTER.

ISSUE NUMBER

ORIGINAL

1

**Contact Code 555** 

Contact Code 556

**Contact Code 558** 

**Contact Code 559** 

Contact Code 560

INSULATOR MATERIAL: THERMOPLASTIC POLYESTER, UL 94V-0 CONTACT MATERIAL; COPPER, NICKEL, TIN ALLOY CA-725 CONTACT PLATING: GOLD ON THE MATING AREA, TIN-LEAD

ON THE CONTACT TAILS, NICKEL UNDERPLATE

346/396 SERIES CARD EDGE CONNECTOR CONTACT CODE 555,556,558,559,560 DIMENSIONS

YOUR CONNECTION TO QUALITY & SERVICE

**EDAC INC** TORONTO, ONTARIO CANADA

THESE DRAWINGS AND SPECIFICATIONS ARE THE PROPERTY OF EDAC INC.,AND SHALL NOT BE REPRODUCED, OR COPIED OR USED AS THE BASIS FOR THE MANUFACTURE OR SALE OF APPARATUS WITHOUT WRITTEN PERMISSION.