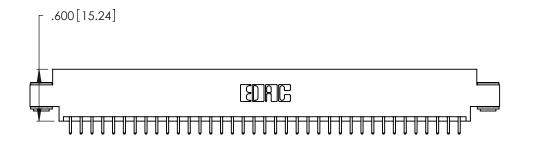

Contact Dimensions: 521-P.C. Tail .025 Sq. (0.64 Sq.) - Tail LG. =.150 (3.81) .125 (3.18) Contact Spacing x .250 (6.35) Row Spacing -5.170[131.32] 4.910 [124.71] 4.750 [120.65] 

THIS IS A C.A.D. GENERATED DRAWING DO NOT MAKE MANUAL REVISIONS TO MASTER.

INSULATOR MATERIAL: THERMOPLASTIC POLYESTER, UL 94V-0 CONTACT MATERIAL; COPPER, NICKEL, TIN\_ALLOY CA-725

.370 [9.4]

CONTACT PLATING: GOLD ON THE MATING AREA, TIN-LEAD ON THE CONTACT TAILS, NICKEL UNDERPLATE

| 346/396 SERIES CARD EDGE CONNECTOR |
|------------------------------------|
| PART NUMBER: 346-074-521-803       |

YOUR CONNECTION TO QUALITY & SERVICE

**EDAC INC** TORONTO, ONTARIO CANADA

THESE DRAWINGS AND SPECIFICATIONS ARE THE PROPERTY OF EDAC INC.,AND SHALL NOT BE REPRODUCED, OR COPIED OR USED AS THE BASIS FOR THE MANUFACTURE OR SALE OF APPARATUS WITHOUT WRITTEN PERMISSION.