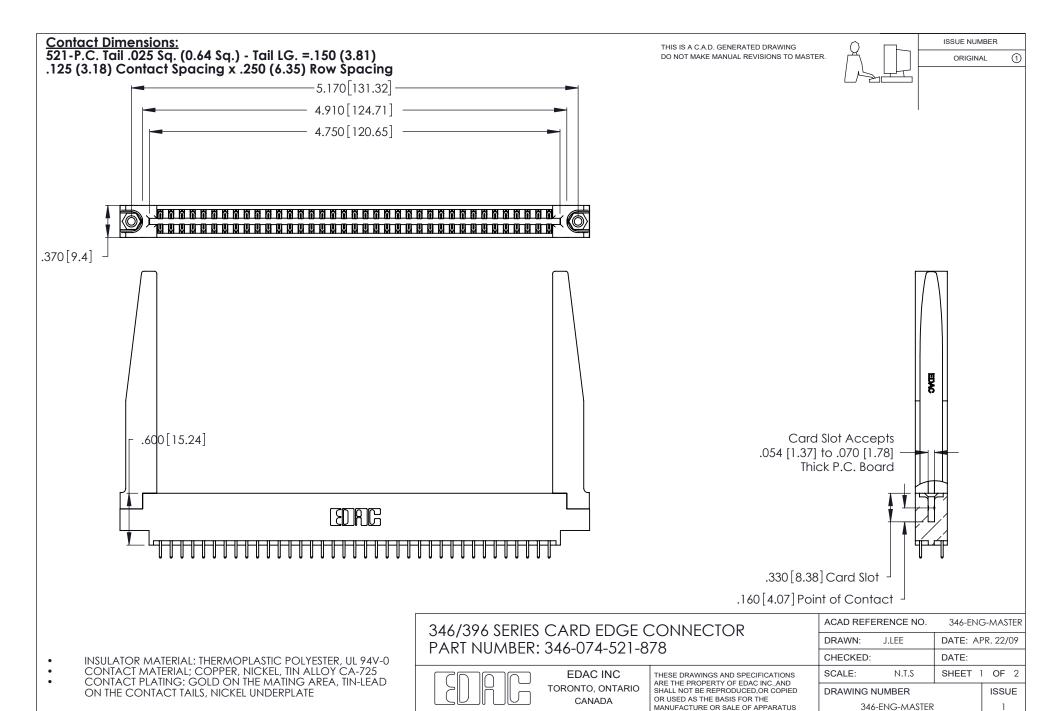

ON THE CONTACT TAILS, NICKEL UNDERPLATE

346/396 SERIES CARD EDGE CONNECTOR CONTACT CODE 555,556,558,559,560 DIMENSIONS

YOUR CONNECTION TO QUALITY & SERVICE

**EDAC INC** TORONTO, ONTARIO CANADA

THESE DRAWINGS AND SPECIFICATIONS ARE THE PROPERTY OF EDAC INC.,AND SHALL NOT BE REPRODUCED, OR COPIED OR USED AS THE BASIS FOR THE MANUFACTURE OR SALE OF APPARATUS WITHOUT WRITTEN PERMISSION.