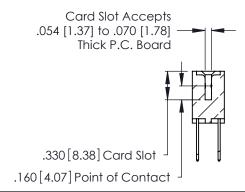

**Contact Code 560** 

INSULATOR MATERIAL: THERMOPLASTIC POLYESTER, UL 94V-0 CONTACT MATERIAL; COPPER, NICKEL, TIN ALLOY CA-725 CONTACT PLATING: GOLD ON THE MATING AREA, TIN-LEAD

ON THE CONTACT TAILS, NICKEL UNDERPLATE

346/396 SERIES CARD EDGE CONNECTOR CONTACT CODE 555,556,558,559,560 DIMENSIONS

YOUR CONNECTION TO QUALITY & SERVICE

**EDAC INC** TORONTO, ONTARIO CANADA

THESE DRAWINGS AND SPECIFICATIONS ARE THE PROPERTY OF EDAC INC.,AND SHALL NOT BE REPRODUCED, OR COPIED OR USED AS THE BASIS FOR THE MANUFACTURE OR SALE OF APPARATUS WITHOUT WRITTEN PERMISSION.