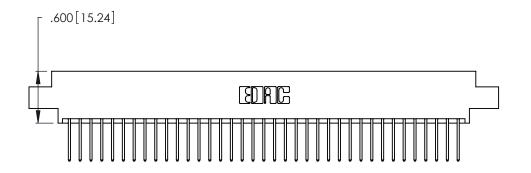

INSULATOR MATERIAL: THERMOPLASTIC POLYESTER, UL 94V-0 CONTACT MATERIAL; COPPER, NICKEL, TIN\_ALLOY CA-725

CONTACT PLATING: GOLD ON THE MATING AREA, TIN-LEAD ON THE CONTACT TAILS, NICKEL UNDERPLATE

346/396 SERIES CARD EDGE CONNECTOR PART NUMBER: 346-074-522-802

346/396 SERIES CARD EDGE CONNECTOR CONTACT CODE 555,556,558,559,560 DIMENSIONS

YOUR CONNECTION TO QUALITY & SERVICE

**EDAC INC** TORONTO, ONTARIO CANADA

THESE DRAWINGS AND SPECIFICATIONS ARE THE PROPERTY OF EDAC INC.,AND SHALL NOT BE REPRODUCED, OR COPIED OR USED AS THE BASIS FOR THE MANUFACTURE OR SALE OF APPARATUS WITHOUT WRITTEN PERMISSION.