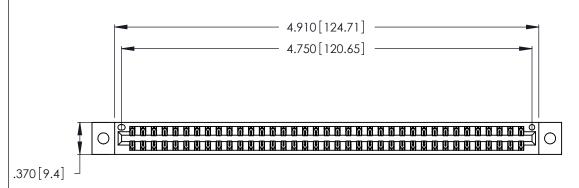

<u>Contact Dimensions:</u>
522-P.C. Tail .025 Sq. (0.64 Sq.) - Tail LG. =.440 (11.18)
.125 (3.18) Contact Spacing x .250 (6.35) Row Spacing

THIS IS A C.A.D. GENERATED DRAWING DO NOT MAKE MANUAL REVISIONS TO MASTER.

INSULATOR MATERIAL: THERMOPLASTIC POLYESTER, UL 94V-0 CONTACT MATERIAL; COPPER, NICKEL, TIN\_ALLOY CA-725

CONTACT PLATING: GOLD ON THE MATING AREA, TIN-LEAD ON THE CONTACT TAILS, NICKEL UNDERPLATE

346/396 SERIES CARD EDGE CONNECTOR PART NUMBER: 346-074-522-802