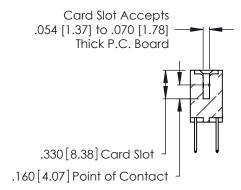

THIS IS A C.A.D. GENERATED DRAWING DO NOT MAKE MANUAL REVISIONS TO MASTER.

ISSUE NUMBER

ORIGINAL

1

**Contact Code 555** 

Contact Code 556

**Contact Code 558** 

**Contact Code 559** 

Contact Code 560

INSULATOR MATERIAL: THERMOPLASTIC POLYESTER, UL 94V-0 CONTACT MATERIAL; COPPER, NICKEL, TIN ALLOY CA-725 CONTACT PLATING: GOLD ON THE MATING AREA, TIN-LEAD

ON THE CONTACT TAILS, NICKEL UNDERPLATE