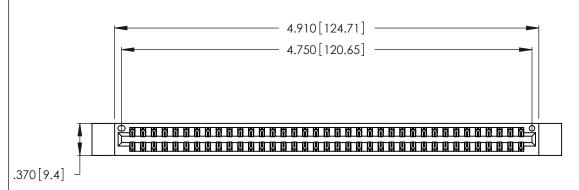

<u>Contact Dimensions:</u>
526-P.C. Tail .018 Sq. (0.46 Sq.) - Tail LG. =.350 (8.89)
.125 (3.18) Contact Spacing x .250 (6.35) Row Spacing

THIS IS A C.A.D. GENERATED DRAWING DO NOT MAKE MANUAL REVISIONS TO MASTER.

INSULATOR MATERIAL: THERMOPLASTIC POLYESTER, UL 94V-0 CONTACT MATERIAL; COPPER, NICKEL, TIN ALLOY CA-725

CONTACT PLATING: GOLD ON THE MATING AREA, TIN-LEAD ON THE CONTACT TAILS, NICKEL UNDERPLATE

346/396 SERIES CARD EDGE CONNECTOR PART NUMBER: 346-074-526-212