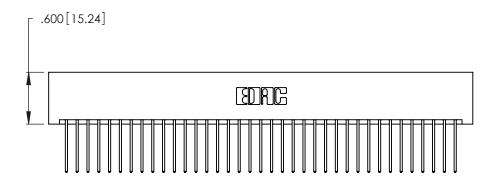

<u>Contact Dimensions:</u>
540-Wire Wrap .025 Sq. (0.64 Sq.) - Tail LG. =.560 (14.22)
.125 (3.18) Contact Spacing x .250 (6.35) Row Spacing

THIS IS A C.A.D. GENERATED DRAWING DO NOT MAKE MANUAL REVISIONS TO MASTER.

1

- INSULATOR MATERIAL: THERMOPLASTIC POLYESTER, UL 94V-0 CONTACT MATERIAL; COPPER, NICKEL, TIN ALLOY CA-725
- CONTACT PLATING: GOLD ON THE MATING AREA, TIN-LEAD ON THE CONTACT TAILS, NICKEL UNDERPLATE