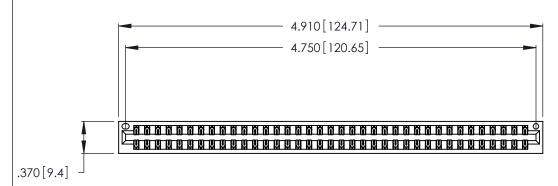

| 346/396 SERIES CARD EDGE CONNECTOR |
|------------------------------------|
| PART NUMBER: 346-074-540-201       |

YOUR CONNECTION TO QUALITY & SERVICE

**EDAC INC** TORONTO, ONTARIO CANADA

THESE DRAWINGS AND SPECIFICATIONS ARE THE PROPERTY OF EDAC INC., AND SHALL NOT BE REPRODUCED, OR COPIED OR USED AS THE BASIS FOR THE MANUFACTURE OR SALE OF APPARATUS WITHOUT WRITTEN PERMISSION.

<u>Contact Dimensions:</u>
540-Wire Wrap .025 Sq. (0.64 Sq.) - Tail LG. =.560 (14.22)
.125 (3.18) Contact Spacing x .250 (6.35) Row Spacing

THIS IS A C.A.D. GENERATED DRAWING DO NOT MAKE MANUAL REVISIONS TO MASTER.