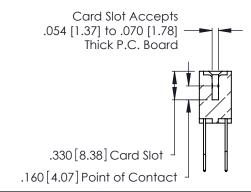

346/396 SERIES CARD EDGE CONNECTOR CONTACT CODE 555,556,558,559,560 DIMENSIONS

YOUR CONNECTION TO QUALITY & SERVICE

**EDAC INC** TORONTO, ONTARIO CANADA

THESE DRAWINGS AND SPECIFICATIONS ARE THE PROPERTY OF EDAC INC.,AND SHALL NOT BE REPRODUCED, OR COPIED OR USED AS THE BASIS FOR THE MANUFACTURE OR SALE OF APPARATUS WITHOUT WRITTEN PERMISSION.

Contact Code 560

INSULATOR MATERIAL: THERMOPLASTIC POLYESTER, UL 94V-0 CONTACT MATERIAL; COPPER, NICKEL, TIN ALLOY CA-725 CONTACT PLATING: GOLD ON THE MATING AREA, TIN-LEAD ON THE CONTACT TAILS, NICKEL UNDERPLATE