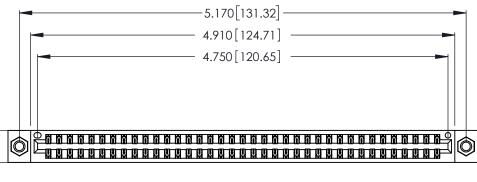

CONTACT PLATING: GOLD ON THE MATING AREA, TIN-LEAD ON THE CONTACT TAILS, NICKEL UNDERPLATE

| 346/396 SERIES CARD EDGE CONNECTOR |
|------------------------------------|
| PART NUMBER: 346-074-556-807       |

YOUR CONNECTION TO QUALITY & SERVICE

**EDAC INC** TORONTO, ONTARIO CANADA

THESE DRAWINGS AND SPECIFICATIONS ARE THE PROPERTY OF EDAC INC., AND SHALL NOT BE REPRODUCED, OR COPIED OR USED AS THE BASIS FOR THE MANUFACTURE OR SALE OF APPARATUS WITHOUT WRITTEN PERMISSION.

| ACAD REFERENCE NO. |       | 346-ENG-MASTER   |
|--------------------|-------|------------------|
| DRAWN:             | J.LEE | DATE: APR. 22/09 |
| CHECKED:           |       | DATE:            |
| SCALE:             | N.T.S | SHEET 1 OF 2     |
| DRAWING N          | ISSUE |                  |
| 346                | 1     |                  |