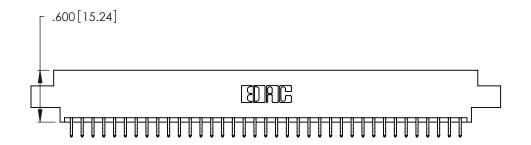

Card Slot Accepts .054 [1.37] to .070 [1.78] Thick P.C. Board .330 [8.38] Card Slot .160 [4.07] Point of Contact

INSULATOR MATERIAL: THERMOPLASTIC POLYESTER, UL 94V-0 CONTACT MATERIAL; COPPER, NICKEL, TIN\_ALLOY CA-725

CONTACT PLATING: GOLD ON THE MATING AREA, TIN-LEAD ON THE CONTACT TAILS, NICKEL UNDERPLATE

| 346/396 SERIES CARD EDGE CONNECTOR |
|------------------------------------|
| PART NUMBER: 346-074-556-807       |