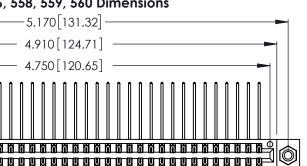

THIS IS A C.A.D. GENERATED DRAWING DO NOT MAKE MANUAL REVISIONS TO MASTER.

ISSUE NUMBER

ORIGINAL

1

**Contact Code 555** 

Contact Code 556

**Contact Code 558** 

**Contact Code 559** 

Contact Code 560

INSULATOR MATERIAL: THERMOPLASTIC POLYESTER, UL 94V-0 CONTACT MATERIAL; COPPER, NICKEL, TIN ALLOY CA-725 CONTACT PLATING: GOLD ON THE MATING AREA, TIN-LEAD

ON THE CONTACT TAILS, NICKEL UNDERPLATE

346/396 SERIES CARD EDGE CONNECTOR CONTACT CODE 555,556,558,559,560 DIMENSIONS

YOUR CONNECTION TO QUALITY & SERVICE

**EDAC INC** TORONTO, ONTARIO CANADA

THESE DRAWINGS AND SPECIFICATIONS ARE THE PROPERTY OF EDAC INC.,AND SHALL NOT BE REPRODUCED, OR COPIED OR USED AS THE BASIS FOR THE MANUFACTURE OR SALE OF APPARATUS WITHOUT WRITTEN PERMISSION.