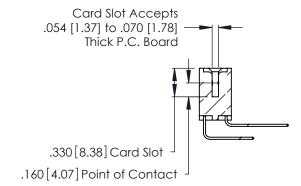

Contact Dimensions:
559-90 Degree Bend (Code 541 Contacts)
See Sheet 2 for Contact Code 555, 556, 558, 559, 560 Dimensions

.370 [9.4]

THIS IS A C.A.D. GENERATED DRAWING DO NOT MAKE MANUAL REVISIONS TO MASTER.

INSULATOR MATERIAL: THERMOPLASTIC POLYESTER, UL 94V-0 CONTACT MATERIAL; COPPER, NICKEL, TIN\_ALLOY CA-725

CONTACT PLATING: GOLD ON THE MATING AREA, TIN-LEAD ON THE CONTACT TAILS, NICKEL UNDERPLATE

346/396 SERIES CARD EDGE CONNECTOR PART NUMBER: 346-074-559-208