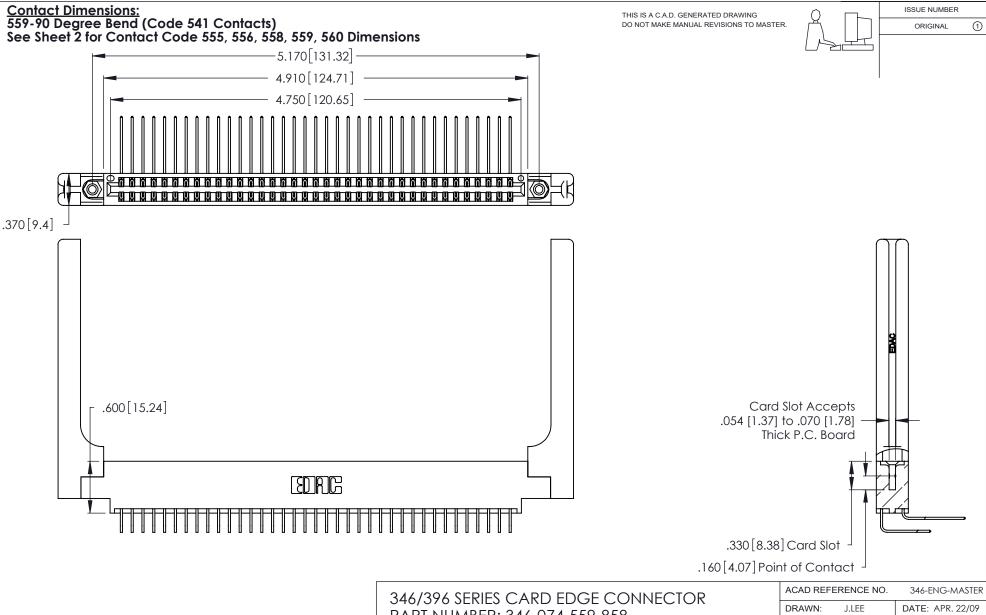

INSULATOR MATERIAL: THERMOPLASTIC POLYESTER, UL 94V-0 CONTACT MATERIAL; COPPER, NICKEL, TIN\_ALLOY CA-725

CONTACT PLATING: GOLD ON THE MATING AREA, TIN-LEAD ON THE CONTACT TAILS, NICKEL UNDERPLATE

PART NUMBER: 346-074-559-858

THIS IS A C.A.D. GENERATED DRAWING DO NOT MAKE MANUAL REVISIONS TO MASTER.

ISSUE NUMBER

ORIGINAL

1

**Contact Code 555** 

Contact Code 556

**Contact Code 558** 

**Contact Code 559** 