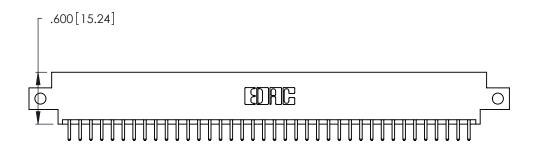

<u>Contact Dimensions:</u>
520-P.C. Tail .030x.018 (0.76x0.46) - Tail LG. = .175 (4.45)
.125 (3.18) Contact Spacing x .250 (6.35) Row Spacing

THIS IS A C.A.D. GENERATED DRAWING DO NOT MAKE MANUAL REVISIONS TO MASTER.

INSULATOR MATERIAL: THERMOPLASTIC POLYESTER, UL 94V-0 CONTACT MATERIAL; COPPER, NICKEL, TIN ALLOY CA-725

CONTACT PLATING: GOLD ON THE MATING AREA, TIN-LEAD ON THE CONTACT TAILS, NICKEL UNDERPLATE

346/396 SERIES CARD EDGE CONNECTOR PART NUMBER: 346-076-520-812