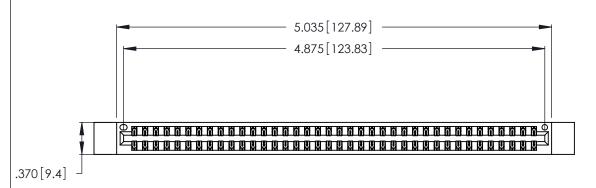

<u>Contact Dimensions:</u>
520-P.C. Tail .030x.018 (0.76x0.46) - Tail LG. = .175 (4.45)
.125 (3.18) Contact Spacing x .250 (6.35) Row Spacing

THIS IS A C.A.D. GENERATED DRAWING DO NOT MAKE MANUAL REVISIONS TO MASTER.

INSULATOR MATERIAL: THERMOPLASTIC POLYESTER, UL 94V-0 CONTACT MATERIAL; COPPER, NICKEL, TIN ALLOY CA-725

CONTACT PLATING: GOLD ON THE MATING AREA, TIN-LEAD ON THE CONTACT TAILS, NICKEL UNDERPLATE

346/396 SERIES CARD EDGE CONNECTOR PART NUMBER: 346-076-520-812