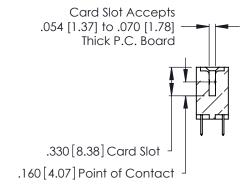

Contact Code 560

INSULATOR MATERIAL: THERMOPLASTIC POLYESTER, UL 94V-0 CONTACT MATERIAL; COPPER, NICKEL, TIN ALLOY CA-725 CONTACT PLATING: GOLD ON THE MATING AREA, TIN-LEAD

ON THE CONTACT TAILS, NICKEL UNDERPLATE

346/396 SERIES CARD EDGE CONNECTOR CONTACT CODE 555,556,558,559,560 DIMENSIONS

YOUR CONNECTION TO QUALITY & SERVICE

**EDAC INC** TORONTO, ONTARIO CANADA

THESE DRAWINGS AND SPECIFICATIONS ARE THE PROPERTY OF EDAC INC.,AND SHALL NOT BE REPRODUCED, OR COPIED OR USED AS THE BASIS FOR THE MANUFACTURE OR SALE OF APPARATUS WITHOUT WRITTEN PERMISSION.