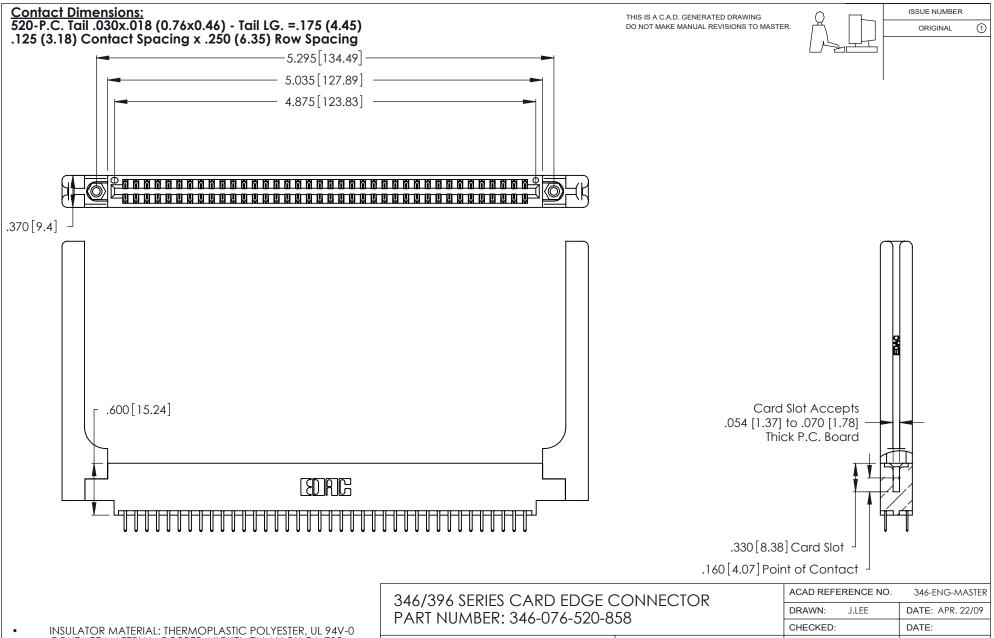

INSULATOR MATERIAL: THERMOPLASTIC POLYESTER, UL 94V-0 CONTACT MATERIAL; COPPER, NICKEL, TIN ALLOY CA-725

CONTACT PLATING: GOLD ON THE MATING AREA, TIN-LEAD ON THE CONTACT TAILS, NICKEL UNDERPLATE

YOUR CONNECTION TO QUALITY & SERVICE

| ACAD REFERENCE NO. | IO. 346-ENG-MASTER |           |
|--------------------|--------------------|-----------|
| DRAWN: J.LEE       | DATE: A            | PR. 22/09 |
| CHECKED:           | DATE:              |           |
| SCALE: N.T.S       | SHEET              | OF 2      |
| DRAWING NUMBER     |                    | ISSUE     |
| 346-ENG-MASTER     |                    | 1         |
|                    |                    |           |