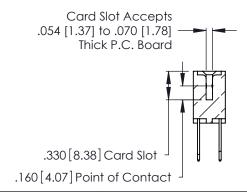

346/396 SERIES CARD EDGE CONNECTOR CONTACT CODE 555,556,558,559,560 DIMENSIONS

YOUR CONNECTION TO QUALITY & SERVICE

**EDAC INC** TORONTO, ONTARIO CANADA

THESE DRAWINGS AND SPECIFICATIONS ARE THE PROPERTY OF EDAC INC.,AND SHALL NOT BE REPRODUCED, OR COPIED OR USED AS THE BASIS FOR THE MANUFACTURE OR SALE OF APPARATUS WITHOUT WRITTEN PERMISSION.